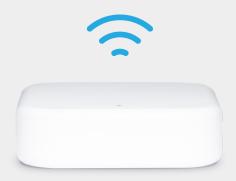

### Schlage Wi-Fi Bridge (BZ100)

## Renting out your apartment, or perhaps you want the convenience of remote access to your Schlage Omnia™ Smart Lock?

The Schlage Wi-Fi Bridge pairs your Schlage Omnia<sup>™</sup> Smart Lock to your home Wi-Fi, allowing you **remote access** through the Schlage Breeze mobile app.

- Provides your smartphone notifications when your lock has been accessed
- Get alerted if someone has tampered with your lock
- Manage access and users by adding or deleting them

Ask your retailer for the Schlage Wi-Fi Bridge (BZ100).