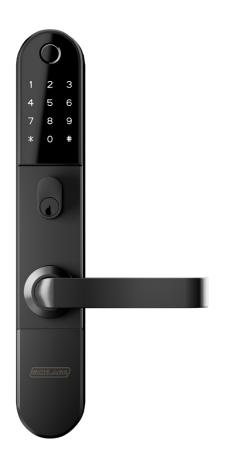

# Schlage **Omnia**™

Fire Rated Smart Lock

#### **Features**

- Smartphone access using the Schlage Breeze app
- Use voice commands via Google Assistant and Amazon Alexa
- Access codes up to 150 custom and 150 scheduled
- Fingerprint scanner
- Includes 3 key tags
- Easy installation
- Auto locking and passage mode
- Low battery warning signals
- Built-in alarm technology senses potential security breaches at the lock
- Available in Satin Nickel Plate or Matt Black finishes
- Mechanical key override
- 2 year electronic and finish warranty

# Smart Design. Smart Security.

No keys? No problem! With the Schlage Omnia™ Smart Lock, access and control to your apartment is a breeze.

Simply pair your Schlage Omnia™ Smart Lock with the Schlage Breeze app on your smartphone, or use the touch keypad, key tags or fingerprint scanner.