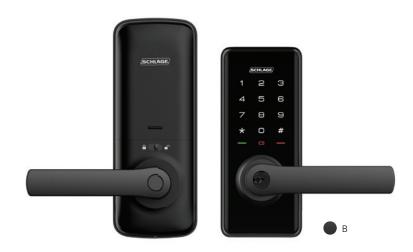

ess options including touchpad, key or smartphone
- Easy to set up and program using the Schlage Abode app
- Remote access using the Schlage Wi-Fi Bridge (AB100)\*
- Can be retrofitted in minutes using a screwdriver

#### Enhanced security

- Built-in alarm technology senses potential security breaches at the lock
- Backlit touchscreen
- Random PIN number function protects your entry code
- Low battery indicator offers weeks of advanced warning for battery replacement

# Specifications

#### Codes

20 code capacity

#### Warranty

2 year warranty

#### Battery

- Uses 4x AA alkaline batteries
- Door thickness
- 33mm to 50mm

#### Backset

• 60/70mm adjustable

# Visit schlage.com.au/ease for more information.







# S1 Smart Deadbolt

S1 Keyless Smart Deadbolt



## S2 Smart Entry Lock



Finishes; B = Black

# Schlage Wi-Fi Bridge (AB100)

## **OPTIONAL ACCESSORY**

The Schlage Wi-Fi Bridge pairs your Schlage Ease<sup>™</sup> Smart Deadbolt to your home Wi-Fi. It provides you remote access to your lock through the Schlage Abode mobile app.

With the Schlage Wi-Fi Bridge, wherever you are;

- Receive lock notifications
- Receive lock tamper alerts
- Manage user access





We believe that **style lives in the details,** because it's the details that bring everything together in a home.

Our door hardware, electronic locks and door accessories provide **open possibilities** for homeowners to reflect their style.

Every day, Schlage creates solutions that bring our customer's visions to life. These solutions make homes and lives **smarter**, **safer and more beautiful**.

A