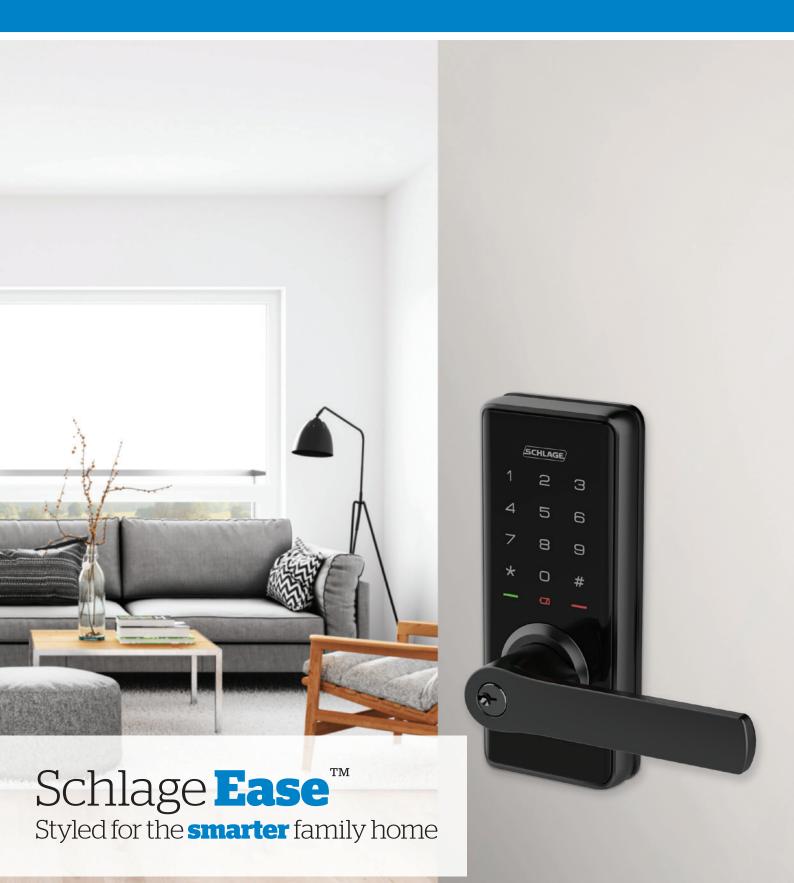

# Transform the entrance to your family home with a modern look for **maximum convenience.**



The Schlage Ease<sup>™</sup> Smart Deadbolt and Entry Lock range offers stylish locks with modern functions the whole family can enjoy.

Consider the sleek designs of the deadbolts or the convenience of the entry lock, providing the family convenience and security for smarter living.

The Schlage Ease<sup>™</sup> range is simple to install with just a screwdriver and easy to program, storing up to 20 access codes. Pair your lock with the Schlage Abode app on your smartphone, for effortless access and control of your lock.

# Go keyless, for a smarter way of living.

# Features and benefits

## **Exceptional convenience**

- Various access options including touchpad, key or smartphone
- Easy to