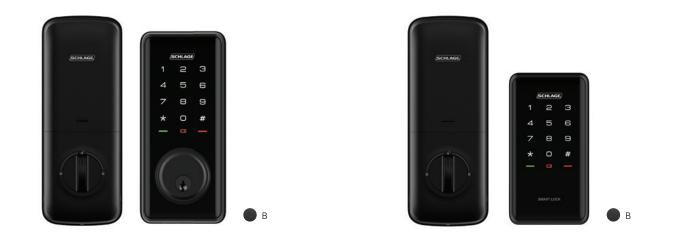

# S1 Smart Deadbolt

S1 Keyless Smart Deadbolt

## S2 Smart Entry Lock

Finishes; B = Black