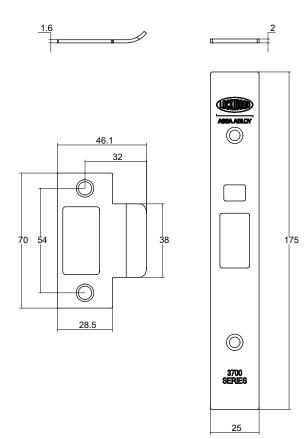

## Selector® 3770 Series Accessories

## Alternative Finish Kits

| Part Number    | Finish         |
|----------------|----------------|
| 3772-FINKITCP* | Chrome Plate   |
| 3772-FINKITPB  | Polished Brass |
| 3772-FINKITPC  | Powder Coat    |

Finish kits include: Strike, faceplate and screws. For 3774 Passage Latch, please specify 3774FINKITXX, where XX designates finish.
\*Screws not included.



## Fire Rated (4hr) Rebate Kits

| Part Number | Lip Length A |
|-------------|--------------|
| 3772-RK32XX | 32mm         |
| 3772-RK46XX | 46mm         |

Rebate kits to suit standard 13mm rebate. To order, add finish code to part number. XX designates finish.

SS - Stainless Steel, CP - Chrome Plate, PB - Polished Brass



## Notes:

For questions concerning our fire rated products, their specifications and their utilization please contact ASSA ABLOY or relevant Fire Door Manufacturer.