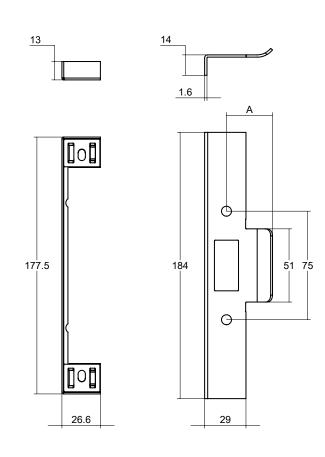

## Fire Rated (4hr) Rebate Kits

| Part Number | Lip Length A |
|-------------|--------------|
| 3772-RK32XX | 32mm         |
| 3772-RK46XX | 46mm         |

Rebate kits to suit standard 13mm rebate. To order, add finish code to part number. XX designates finish.