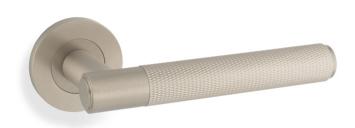

## Knurled Spitfire Lever on Round Rose

## AW220-grp

The Spitfire door handle features a **modern** diamond-cut knurled pattern, against a T-bar cylindric stem silhouette, finished with a plain round rose. This contemporary lever door handle has a simple yet decorative industrialinspired design, leaving a thoroughly modern and luxurious impression. Inspired by the incredibly successful WWII aircraft, the Spitfire. The Spitfire had a groundbreaking design and superior specifications including a quality Rolls-Royce engine.