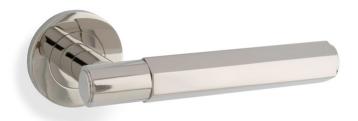

## Hex Spitfire Lever on Round Rose

## AW224

The Spitfire door handle features a modern **hexagon** feel, against a T-bar cylindric stem silhouette, finished with a **plain round rose**. This **contemporary** lever door handle has a simple yet decorative **industrial-inspired design**, leaving a thoroughly **modern and luxurious** impression. Inspired by the incredibly successful WWII aircraft, the Spitfire. The Spitfire had a groundbreaking design and superior specifications including a quality Rolls-Royce engine.