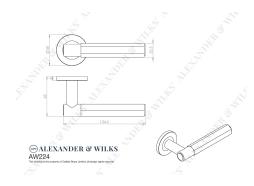

## Hex Spitfire Lever on Round Rose

## AW224

The Spitfire door handle features a modern **hexagon** feel, against a T-bar cylindric stem silhouette, finished with a **plain round rose**. This **contemporary** lever door handle has a simple yet decorative **industrial-inspired design**, leaving a thoroughly **modern and luxurious** impression. Inspired by the incredibly successful WWII aircraft, the Spitfire. The Spitfire had a groundbreaking design and superior specifications including a quality Rolls-Royce engine.