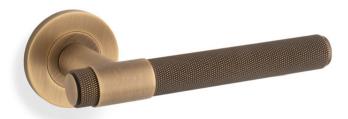

## Knurled Kingston Lever on Round Rose

Kingston knurled lever door handle on the rose features a modern diamond-cut knurled pattern, against a round silhouette, finished with a plain round rose. This contemporary lever door handle marries round and cylindrical shapes, creating a bold yet uncomplicated statement. This luxurious lever handle finishes off a contemporary design theme beautifully and creates a high-end look for the home. Originating from industrial settings, knurled hardware is aesthetically ultra-modern but also offers a number of practical features including tactile easy grip and resistance to wear and tear.