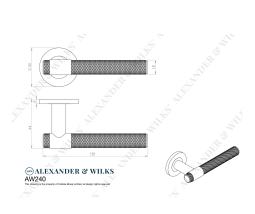

## Knurled Kingston Lever on Round Rose

Kingston knurled lever door handle on the rose features a modern diamond-cut knurled pattern, against a round silhouette, finished with a plain round rose. This contemporary lever door handle marries round and cylindrical shapes, creating a bold yet uncomplicated statement. This luxurious lever handle finishes off a contemporary design theme beautifully and creates a high-end look for the home. Originating from industrial settings, knurled hardware is aesthetically ultra-modern but also offers a number of practical features including tactile easy grip and resistance to wear and tear.