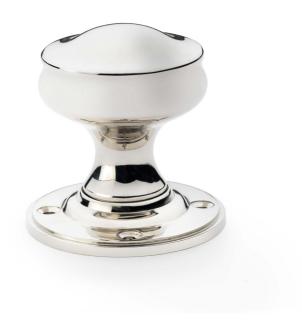

## Harris Mortice Door Knob - Pair

## AW301-grp

The Harris Door Knobs are exquisitely crafted from solid brass with a traditional Georgian inspired shape. The design and finishes of this Mortice Door Knob have a look and feel that is well suited to modern and traditional homes, apartments, offices and commercial buildings.

Available in Antique Brass, Polished Nickel and Unlacquered Brass in 50mm diameter.

As this is an **Unsprung Knob**, we recommend using a double sprung latch.

Carlisle Brass Ltd, Parkhouse Road, Carlisle, CA3 0JU