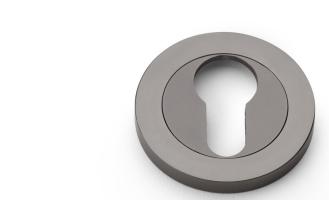

## Euro Profile Concealed Fix Escutcheon

## AW390-grp

These Escutcheons are exquisitely crafted solid brass escutcheons in Euro and standard lock profiles to be used with Euro and standard UK locks.

They have a **modern circular shape**, with concealed fixings for a clean, **high-end finishing** touch on door fronts. Available in warm and tactile antique brass, classic Italian brass, a fresh and on-trend satin brass which is available with or without a PVD coating, modern stainless dark bronze which is also available with or without a PVD coating, or a fresh and contemporary stainless PVD polished nickel.