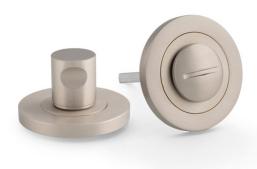

## AW791-grp

The plain thumbturn and release feature a **modern sleek** and smooth facade on the thumbturn set against a smooth round rose, with a coin release on the opposite side to quickly and easily open doors in an emergency.

This **contemporary** privacy thumbturn is created from a **base of solid brass** and is available in a range of finishes: Antique Brass, and stainless finishes of; Satin Brass PVD, Polished Nickel PVD, and Dark Bronze PVD.