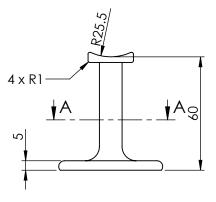

SECTION A-A

|          |             |                         | OTV  | DRAWN        | B DOOLAN                                                                                                                                          | 17/06/2015                               | CAT NO: REV: A                                                      |  |
|----------|-------------|-------------------------|------|--------------|---------------------------------------------------------------------------------------------------------------------------------------------------|------------------------------------------|---------------------------------------------------------------------|--|
| ITEM NO. | PART NUMBER | DESCRIPTION             | QTY. | CHK'D        | U WAUGE                                                                                                                                           | 17/06/2015                               |                                                                     |  |
|          |             |                         |      | MATERIAL     | ZINC ALLOY                                                                                                                                        |                                          | 445                                                                 |  |
| 1        | 445-1       | BRACKET                 | 1    | FINISH       | CHROME/BRONZE/GOLD                                                                                                                                | /SATIN/WHITE                             |                                                                     |  |
| -        |             |                         | -    |              | MATT BLACK / GLOSS BLA                                                                                                                            | ACK / RAW                                | DESCRIPTION:                                                        |  |
| 2        | SCS-3.5-31  | SCREW-C/SUNK-3.5MMX31MM | 3    |              | EMRO WARE"                                                                                                                                        |                                          | STRAIGHT BRACKET-COMPLIES WITH<br>AUSTRALIAN STANDARD AS1428.1-2009 |  |
| 3        | SCS-3.5-19  | SCREW-C/SUNK-3.5MMX19MM | 2    | not accept a | WWW.emro.com.au<br>been made with due care and attentia<br>ny responsibility for variations. This drawin<br>property of Emro and cannot be used w | on however Emro do<br>ng and information |                                                                     |  |