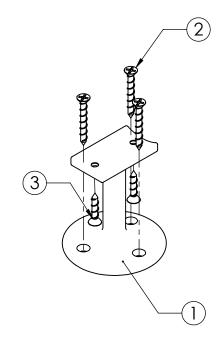

SECTION A-A

|          |             |                         | OTV  | DRAWN        | B DOOLAN                                                                                                                                          | 17/06/2015                               | CAT NO: REV: A                                                      |  |
|----------|-------------|-------------------------|------|--------------|---------------------------------------------------------------------------------------------------------------------------------------------------|------------------------------------------|---------------------------------------------------------------------|--|
| ITEM NO. | PART NUMBER | DESCRIPTION             | QTY. | CHK'D        | U WAUGE                                                                                                                                           | 17/06/2015                               |                                                                     |  |
|          |             |                         |      | MATERIAL     | ZINC ALLOY                                                                                                                                        |                                          | 445                                                                 |  |
| 1        | 445-1       | BRACKET                 | 1    | FINISH       | CHROME/BRONZE/GOLD                                                                                                                                | /SATIN/WHITE                             |                                                                     |  |
| -        |             |                         | -    |              | MATT BLACK / GLOSS BLA                                                                                                                            | ACK / RAW                                | DESCRIPTION:                                                        |  |
| 2        | SCS-3.5-31  | SCREW-C/SUNK-3.5MMX31MM | 3    |              | EMRO WARE"                                                                                                                                        |                                          | STRAIGHT BRACKET-COMPLIES WITH<br>AUSTRALIAN STANDARD AS1428.1-2009 |  |
| 3        | SCS-3.5-19  | SCREW-C/SUNK-3.5MMX19MM | 2    | not accept a | WWW.emro.com.au<br>been made with due care and attentia<br>ny responsibility for variations. This drawin<br>property of Emro and cannot be used w | on however Emro do<br>ng and information |                                                                     |  |