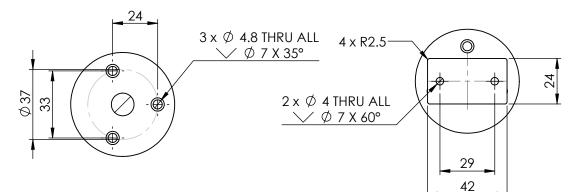

SECTION A-A

|          |             |                         | OTV  | DRAWN        | B DOOLAN                                                                                                                                          | 17/06/2015                               | CAT NO: REV: A                                                      |  |
|----------|-------------|-------------------------|------|--------------|---------------------------------------------------------------------------------------------------------------------------------------------------|------------------------------------------|---------------------------------------------------------------------|--|
| ITEM NO. | PART NUMBER | DESCRIPTION             | QTY. | CHK'D        | U WAUGE                                                                                                                                           | 17/06/2015                               |                                                                     |  |
|          |             |                         |      | MATERIAL     | ZINC ALLOY                                                                                                                                        |                                          | 445                                                                 |  |
| 1        | 445-1       | BRACKET                 | 1    | FINISH       | CHROME/BRONZE/GOLD                                                                                                                                | /SATIN/WHITE                             |                                                                     |  |
| -        |             |                         | -    |              | MATT BLACK / GLOSS BLA                                                                                                                            | ACK / RAW                                | DESCRIPTION:                                                        |  |
| 2        | SCS-3.5-31  | SCREW-C/SUNK-3.5MMX31MM | 3    |              | EMRO WARE"                                                                                                                                        |                                          | STRAIGHT BRACKET-COMPLIES WITH<br>AUSTRALIAN STANDARD AS1428.1-2009 |  |
| 3        | SCS-3.5-19  | SCREW-C/SUNK-3.5MMX19MM | 2    | not accept a | WWW.emro.com.au<br>been made with due care and attentia<br>ny responsibility for variations. This drawin<br>property of Emro and cannot be used w | on however Emro do<br>ng and information |                                                                     |  |