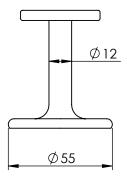

SECTION A-A

|          |             |                         | OTV  | DRAWN        | B DOOLAN                                                                                                                                          | 17/06/2015                               | CAT NO: REV: A                                                      |  |
|----------|-------------|-------------------------|------|--------------|---------------------------------------------------------------------------------------------------------------------------------------------------|------------------------------------------|---------------------------------------------------------------------|--|
| ITEM NO. | PART NUMBER | DESCRIPTION             | QTY. | CHK'D        | U WAUGE                                                                                                                                           | 17/06/2015                               |                                                                     |  |
|          |             |                         |      | MATERIAL     | ZINC ALLOY                                                                                                                                        |                                          | 445                                                                 |  |
| 1        | 445-1       | BRACKET                 | 1    | FINISH       | CHROME/BRONZE/GOLD                                                                                                                                | /SATIN/WHITE                             |                                                                     |  |
| -        |             |                         | -    |              | MATT BLACK / GLOSS BLA                                                                                                                            | ACK / RAW                                | DESCRIPTION:                                                        |  |
| 2        | SCS-3.5-31  | SCREW-C/SUNK-3.5MMX31MM | 3    |              | EMRO WARE"                                                                                                                                        |                                          | STRAIGHT BRACKET-COMPLIES WITH<br>AUSTRALIAN STANDARD AS1428.1-2009 |  |
| 3        | SCS-3.5-19  | SCREW-C/SUNK-3.5MMX19MM | 2    | not accept a | WWW.emro.com.au<br>been made with due care and attentia<br>ny responsibility for variations. This drawin<br>property of Emro and cannot be used w | on however Emro do<br>ng and information |                                                                     |  |