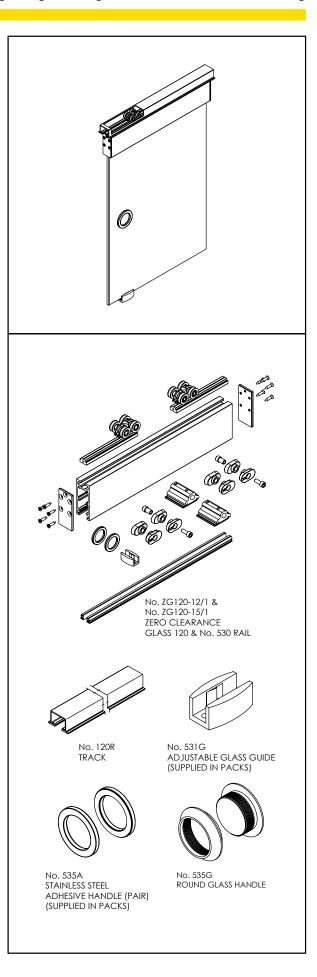

# Brio

#### Application

Brio's Zero Clearance Glass is an ideal internal system for residential and commercial applications for easy operation of toughened glass panels.

Designed to achieve minimal clearances of just 3.5mm between top edge of the glazing rail and underside of the track.

Zero Clearance Glass 120 hangers are cast 316 stainless steel with precision bearings.

#### **Standard Packs**

Packs include hangers, door stops, glazing rail, glazing bead, guide and handle

**Pack No.** ZG120-12/1 ZG120-15/1 Max Panel Width 1200mm 1500mm