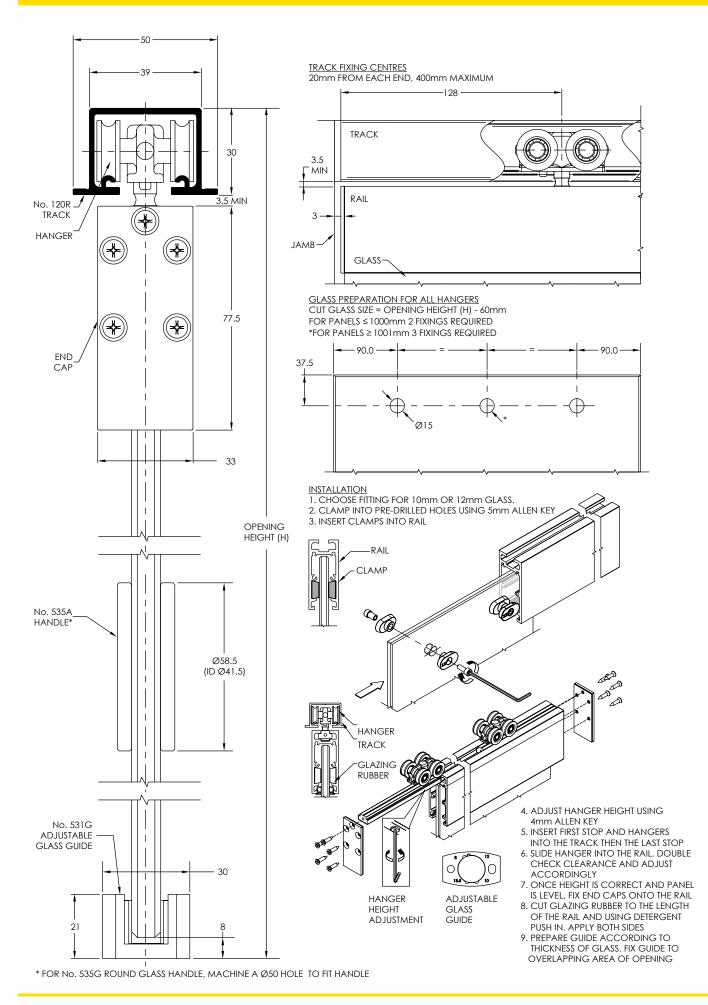

#### Application

Brio's Zero Clearance Glass is an ideal internal system for residential and commercial applications for easy operation of toughened glass panels.

Designed to achieve minimal clearances of just 3.5mm between top edge of the glazing rail and underside of the track.

## **Panel Specification**

Track System: For Individual Panels: Max Panel Height Max Panel Width Max Panel Weight Panel Thickness Zero Clearance Glass 120

3000mm 1500mm 120kg 10-12mm

### Hardware Specification

Track: Material Standard lengths 120 or 120R Aluminium Clear Anodised 2000mm, 3000mm, 4000mm and 6000mm

Accessories: Handle 535G