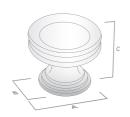

### Knob

| Code       | Diameter (A) | Base (B) | Projection (C) | Finish              |
|------------|--------------|----------|----------------|---------------------|
| 210.035.10 | 35mm         | 25mm     | 32mm           | Dull Brushed Nickel |
| 210.035.28 | 35mm         | 25mm     | 32mm           | Polished Nickel     |
| 210.035.35 | 35mm         | 25mm     | 32mm           | Satin Brass         |
| 210.035.80 | 35mm         | 25mm     | 32mm           | Oil Rubbed Bronze   |