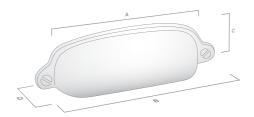

### Cup Pull

| Code       | CTC (A) | Length (B) | Height (C) | Projection (D) | Finish              |
|------------|---------|------------|------------|----------------|---------------------|
| 200.076.10 | 76mm    | 97mm       | 27mm       | 18mm           | Dull Brushed Nickel |
| 200.076.28 | 76mm    | 97mm       | 27mm       | 18mm           | Polished Nickel     |
| 200.076.80 | 76mm    | 97mm       | 27mm       | 18mm           | Oil Rubbed Bronze   |