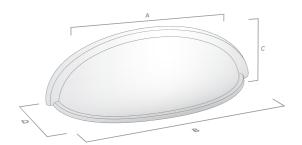

| Code       | CTC (A) | Length (B) | Height (C) | Projection (D) | Finish              |
|------------|---------|------------|------------|----------------|---------------------|
| 202.076.10 | 76mm    | 95mm       | 32mm       | 23mm           | Dull Brushed Nickel |
| 202.076.28 | 76mm    | 95mm       | 32mm       | 23mm           | Polished Nickel     |
| 202.076.35 | 76mm    | 95mm       | 32mm       | 23mm           | Satin Brass         |
| 202.076.80 | 76mm    | 95mm       | 32mm       | 23mm           | Oil Rubbed Bronze   |
| 203.076.10 | 76mm    | 118mm      | 37mm       | 25mm           | Dull Brushed Nickel |
| 203.076.28 | 76mm    | 118mm      | 37mm       | 25mm           | Polished Nickel     |
| 203.076.35 | 76mm    | 118mm      | 37mm       | 25mm           | Satin Brass         |
| 203.076.80 | 76mm    | 118mm      | 37mm       | 25mm           | Oil Rubbed Bronze   |