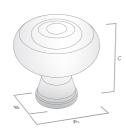

| Code       | Diameter (A) | Base (B) | Projection (C) | Finish              |
|------------|--------------|----------|----------------|---------------------|
| 212.032.10 | 35mm         | 18mm     | 32mm           | Dull Brushed Nickel |
| 212.032.28 | 35mm         | 18mm     | 32mm           | Polished Nickel     |
| 212.032.35 | 35mm         | 18mm     | 32mm           | Satin Brass         |
| 212.032.80 | 35mm         | 18mm     | 32mm           | Oil Rubbed Bronze   |
| 212.038.10 | 40mm         | 20mm     | 38mm           | Dull Brushed Nickel |
| 212.038.28 | 40mm         | 20mm     | 38mm           | Polished Nickel     |
| 212.038.35 | 40mm         | 20mm     | 38mm           | Satin Brass         |
| 212.038.80 | 40mm         | 20mm     | 38mm           | Oil Rubbed Bronze   |