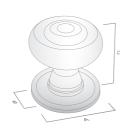

| Code       | Diameter (A) | Base (B) | Projection (C) | Finish              |
|------------|--------------|----------|----------------|---------------------|
| 212.032.10 | 35mm         | 18mm     | 32mm           | Dull Brushed Nickel |
| 212.032.28 | 35mm         | 18mm     | 32mm           | Polished Nickel     |
| 212.032.35 | 35mm         | 18mm     | 32mm           | Satin Brass         |
| 212.032.80 | 35mm         | 18mm     | 32mm           | Oil Rubbed Bronze   |
| 212.038.10 | 40mm         | 20mm     | 38mm           | Dull Brushed Nickel |
| 212.038.28 | 40mm         | 20mm     | 38mm           | Polished Nickel     |
| 212.038.35 | 40mm         | 20mm     | 38mm           | Satin Brass         |
| 212.038.80 | 40mm         | 20mm     | 38mm           | Oil Rubbed Bronze   |