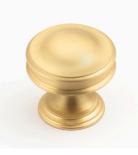

### Knob

| Code       | Diameter (A) | Base (B) | Projection (C) | Finish              |
|------------|--------------|----------|----------------|---------------------|
| 210.035.10 | 35mm         | 25mm     | 32mm           | Dull Brushed Nickel |
| 210.035.28 | 35mm         | 25mm     | 32mm           | Polished Nickel     |
| 210.035.35 | 35mm         | 25mm     | 32mm           | Satin Brass         |
| 210.035.80 | 35mm         | 25mm     | 32mm           | Oil Rubbed Bronze   |

| Code       | Diameter (A) | Base (B) | Projection (C) | Finish              |
|------------|--------------|----------|----------------|---------------------|
| 212.032.10 | 35mm         | 18mm     | 32mm           | Dull Brushed Nickel |
| 212.032.28 | 35mm         | 18mm     | 32mm           | Polished Nickel     |
| 212.032.35 | 35mm         | 18mm     | 32mm           | Satin Brass         |
| 212.032.80 | 35mm         | 18mm     | 32mm           | Oil Rubbed Bronze   |
| 212.038.10 | 40mm         | 20mm     | 38mm           | Dull Brushed Nickel |
| 212.038.28 | 40mm         | 20mm     | 38mm           | Polished Nickel     |
| 212.038.35 | 40mm         | 20mm     | 38mm           | Satin Brass         |
| 212.038.80 | 40mm         | 20mm     | 38mm           | Oil Rubbed Bronze   |