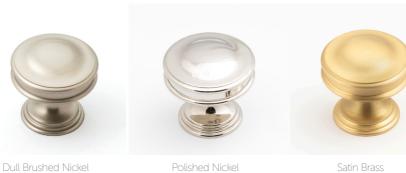

208.076.80 | 76mm    | 87mm       | 13mm      | 24mm           | Oil Rubbed Bronze   |
| 208.102.10 | 102mm   | 122mm      | 16mm      | 30mm           | Dull Brushed Nickel |
| 208.102.28 | 102mm   | 122mm      | 16mm      | 30mm           | Polished Nickel     |
| 208.102.35 | 102mm   | 122mm      | 16mm      | 30mm           | Satin Brass         |
| 208.102.80 | 102mm   | 122mm      | 16mm      | 30mm           | Oil Rubbed Bronze   |
| 208.152.10 | 152mm   | 161mm      | 16mm      | 30mm           | Dull Brushed Nickel |
| 208.152.28 | 152mm   | 161mm      | 16mm      | 30mm           | Polished Nickel     |
| 208.152.35 | 152mm   | 161mm      | 16mm      | 30mm           | Satin Brass         |
| 208.152.80 | 152mm   | 161mm      | 16mm      | 30mm           | Oil Rubbed Bronze   |







Oil Rubbed Bronze





# The Nostalgia Collection

### Handle



| Code       | CTC (A) | Length (B) | Width (D) | Projection (C) | Finish              |
|------------|---------|------------|-----------|----------------|---------------------|
| 205.102.10 | 102mm   | 131mm      | 25mm      | 30mm           | Dull Brushed Nickel |
| 205.102.28 | 102mm   | 131mm      | 25mm      | 30mm           | Polished Nickel     |
| 205.102.80 | 102mm   | 131mm      | 25mm      | 30mm           | Oil Rubbed Bronze   |



| Code       | CTC (A) | Length (B) | Width (D) | Projection (C) | Finish              |
|------------|---------|------------|-----------|----------------|---------------------|
| 206.102.10 | 102mm   | 120mm      | 19mm      | 32mm           | Dull Brushed Nickel |
| 206.102.28 |