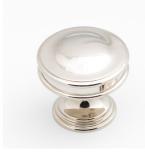

| Code       | Diameter (A) | Base (B) | Projection (C) | Finish              |
|------------|--------------|----------|----------------|---------------------|
| 212.032.10 | 35mm         | 18mm     | 32mm           | Dull Brushed Nickel |
| 212.032.28 | 35mm         | 18mm     | 32mm           | Polished Nickel     |
| 212.032.35 | 35mm         | 18mm     | 32mm           | Satin Brass         |
| 212.032.80 | 35mm         | 18mm     | 32mm           | Oil Rubbed Bronze   |
| 212.038.10 | 40mm         | 20mm     | 38mm           | Dull Brushed Nickel |
| 212.038.28 | 40mm         | 20mm     | 38mm           | Polished Nickel     |
| 212.038.35 | 40mm         | 20mm     | 38mm           | Satin Brass         |
| 212.038.80 | 40mm         | 20mm     | 38mm           | Oil Rubbed Bronze   |