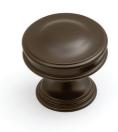

### Knob

| Code       | Diameter (A) | Base (B) | Projection (C) | Finish              |
|------------|--------------|----------|----------------|---------------------|
| 210.035.10 | 35mm         | 25mm     | 32mm           | Dull Brushed Nickel |
| 210.035.28 | 35mm         | 25mm     | 32mm           | Polished Nickel     |
| 210.035.35 | 35mm         | 25mm     | 32mm           | Satin Brass         |
| 210.035.80 | 35mm         | 25mm     | 32mm           | Oil Rubbed Bronze   |

| Code       | Diameter (A) | Base (B) | Projection (C) | Finish              |
|------------|--------------|----------|----------------|---------------------|
| 212.032.10 | 35mm         | 18mm     | 32mm           | Dull Brushed Nickel |
| 212.032.28 | 35mm         | 18mm     | 32mm           | Polished Nickel     |
| 212.032.35 | 35mm         | 18mm     | 32mm           | Satin Brass         |
| 212.032.80 | 35mm         | 18mm     | 32mm           | Oil Rubbed Bronze   |
| 212.038.10 | 40mm         | 20mm     | 38mm           | Dull Brushed Nickel |
| 212.038.28 | 40mm         | 20mm     | 38mm           | Polished Nickel     |
| 212.038.35 | 40mm         | 20mm     | 38mm           | Satin Brass         |
| 212.038.80 | 40mm         | 20mm     | 38mm           | Oil Rubbed Bronze   |