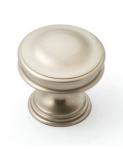

### Knob

| Code       | Diameter (A) | Base (B) | Projection (C) | Finish              |
|------------|--------------|----------|----------------|---------------------|
| 210.035.10 | 35mm         | 25mm     | 32mm           | Dull Brushed Nickel |
| 210.035.28 | 35mm         | 25mm     | 32mm           | Polished Nickel     |
| 210.035.35 | 35mm         | 25mm     | 32mm           | Satin Brass         |
| 210.035.80 | 35mm         | 25mm     | 32mm           | Oil Rubbed Bronze   |