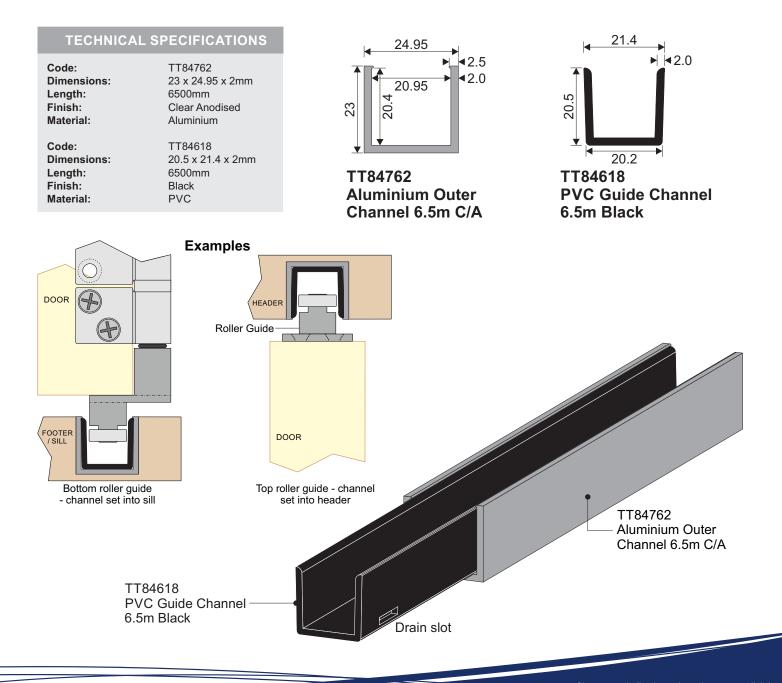

## **ALUMINIUM & PVC GUIDE CHANNEL SET**

New to the Cowdroy Sliding and Folding door track systems is an **Aluminium and PVC Guide Channel Set**. This guide channel set is an additional option to the current range of aluminium and PVC guide channels.

The robust aluminium outer channel has a 2mm wall thickness for improved stability and an internal retaining lip to ensure the PVC inner channel does not lift. The dedicated inner PVC sill channel comes with pre-punched drain slots to one side (@ 306mm centres) to ensure a smooth and interference-free operation.

The set is supplied in separate extrusions to facilitate easy installation. The aluminium outer channel is installed first and then the PVC sill channel simply pushes in to complete the installation with no fixing hardware visible.

Ideal for use with the AllWeather folding and sliding systems in both bottom and top applications.