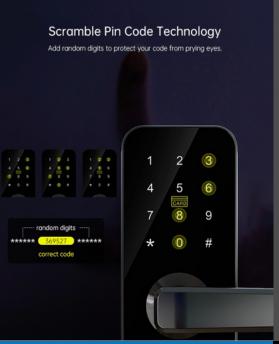

## **MLWINDSOR**

5 ways to unlock

Bluetooth

WiFi

Pin Code

Card

Mechanical Key

## **MLWINDSOR**

The MLWINDSOR by McGrath locks is a Sleek stylish lock, This Fire Rated 4 in 1 Digital Door Lock is perfect for any buildings or apartments needing a fire rated lock. A sleek door lock with Bluetooth app, pin code, RFID card and manual key to provide quick and convenient access. This 4 in 1 digital door lock represents a stylish design easy entry as you can unlock the door from 3 meters away. A sleek door lock with a Bluetooth App, pin code, RFID card and manual key to provide quick and convenient access. Add a gateway and this lock can be unlocked anywhere in the world using the TTLock app. send digital keys to friends, or timed access if you have a maintenance needing to be done to your house, use the TTLock app to see a complete audit trail on how someone has got in and the time. The MLWINDSOR comes with or with out a dormakaba MS2602, MS2902