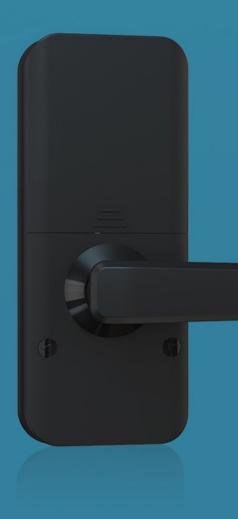

## **MLWINDSOR**

5 ways to unlock

Bluetooth

WiFi

Pin Code

Card

Mechanical Key

## **MLWINDSOR**

The MLWINDSOR by McGrath locks is a Sleek stylish lock, This Fire Rated 4 in 1 Digital Door Lock is perfect for any buildings or apartments needing a fire rated lock. A sleek door lock with Bluetooth app, pin code, RFID card and manual key to provide quick and convenient access. This 4 in 1 digital door lock represents a stylish design easy entry as you can unlock the door from 3 meters away. A sleek door lock with a Bluetooth App, pin code, RFID card and manual key to provide quick and convenient access. Add a gateway and this lock can be unlocked anywhere in the world using the TTLock app. send digital keys to friends, or timed access if you have a maintenance needing to be done to your house, use the TTLock app to see a complete audit trail on how someone has got in and the time. The MLWINDSOR comes with or with out a dormakaba MS2602, MS2902