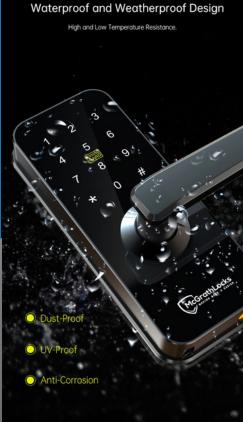

## **MLWINDSOR**

The MLWINDSOR by McGrath locks is a Sleek stylish lock, This Fire Rated 4 in 1 Digital Door Lock is perfect for any buildings or apartments needing a fire rated lock. A sleek door lock with Bluetooth app, pin code, RFID card and manual key to provide quick and convenient access. This 4 in 1 digital door lock represents a stylish design easy entry as you can unlock the door from 3 meters away. A sleek door lock with a Bluetooth App, pin code, RFID card and manual key to provide quick and convenient access. Add a gateway and this lock can be unlocked anywhere in the world using the TTLock app. send digital keys to friends, or timed access if you have a maintenance needing to be done to your house, use the TTLock app to see a complete audit trail on how someone has got in and the time. The MLWINDSOR comes with or with out a dormakaba MS2602, MS2902