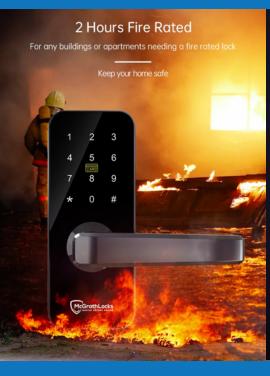

## **MLWINDSOR**

The MLWINDSOR by McGrath locks is a Sleek stylish lock, This Fire Rated 4 in 1 Digital Door Lock is perfect for any buildings or apartments needing a fire rated lock. A sleek door lock with Bluetooth app, pin code, RFID card and manual key to provide quick and convenient access. This 4 in 1 digital door lock represents a stylish design easy entry as you can unlock the door from 3 meters away. A sleek door lock with a Bluetooth App, pin code, RFID card and manual key to provide quick and convenient access. Add a gateway and this lock can be unlocked anywhere in the world using the TTLock app. send digital keys to friends, or timed access if you have a maintenance needing to be done to your house, use the TTLock app to see a complete audit trail on how someone has got in and the time. The MLWINDSOR comes with or with out a dormakaba MS2602, MS2902

# Fire Rated Digital Bluetooth Lock

For high rise and multi residential family fire doors, stairways and all emergency exit, etc