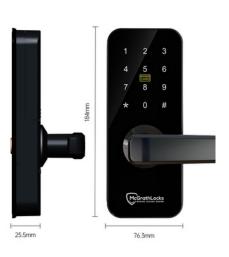

ital Door Lock is perfect for any buildings or apartments needing a fire rated lock. A sleek door lock with Bluetooth app, pin code, RFID card and manual key to provide quick and convenient access. This 4 in 1 digital door lock represents a stylish design easy entry as you can unlock the door from 3 meters away. A sleek door lock with a Bluetooth App, pin code, RFID card and manual key to provide quick and convenient access. Add a gateway and this lock can be unlocked anywhere in the world using the TTLock app. send digital keys to friends, or timed access if you have a maintenance needing to be done to your house, use the TTLock app to see a complete audit trail on how someone has got in and the time. The MLWINDSOR comes with or with out a dormakaba MS2602, MS2902

## Product parameters













#### McGrath Locks

Making Access Easier

McGrath Digital Locks adopt the latest automatic technology to unlock and lock automatically without hands. Connect your smart lock to the WiFi network via a gateway, you can control you locks anywhere and anytime and it will bring the amazing experience of smart life.

McGrath Locks now offers a range of residential locks, decoders and RFID cards. These elegant, streamlined stainless steel designs will ensure ease of access and top security for your properties. Constructed using the finest materials to incorporate the maximum standards in durability, quality and

Please scan for



#### Make life easier

Unlock the infinite possibilities of your life

Tongtong lock



design.









# Fire Rated Digital Bluetooth Lock

For high rise