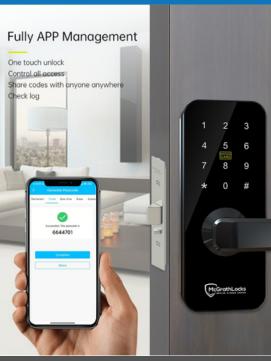

## **MLWINDSOR**

The MLWINDSOR by McGrath locks is a Sleek stylish lock, This Fire Rated 4 in 1 Digital Door Lock is perfect for any buildings or apartments needing a fire rated lock. A sleek door lock with Bluetooth app, pin code, RFID card and manual key to provide quick and convenient access. This 4 in 1 digital door lock represents a stylish design easy entry as you can unlock the door from 3 meters away. A sleek door lock with a Bluetooth App, pin code, RFID card and manual key to provide quick and convenient access. Add a gateway and this lock can be unlocked anywhere in the world using the TTLock app. send digital keys to friends, or timed access if you have a maintenance needing to be done to your house, use the TTLock app to see a complete audit trail on how someone has got in and the time. The MLWINDSOR comes with or with out a dormakaba MS2602, MS2902

#### McGrath Locks

Making Access Easier

McGrath Digital Locks adopt the latest automatic technology to unlock and lock automatically without hands. Connect your smart lock to the WiFi network via a gateway, you can control you locks anywhere and anytime and it will bring the amazing experience of smart life.