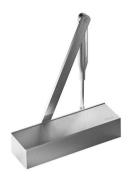

#### dormakaba TS72 Door Closer Silver

Size 2 (40kg/850mm wide) to 4 (80kg/1100mm wide) Rack & Pinion mechanism

Fire rated

Adjustable back-check, closing & latching speeds Tested to EN1154

rested to ENTIS4