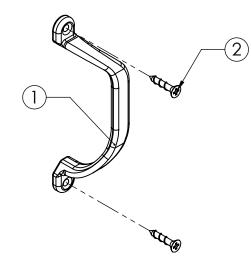

|          |             |                         |      | DRAWN                           | B DOOLAN                                                                                                                                    | 18/06/2014                                      | CAT NO:            | REV: A                            |
|----------|-------------|-------------------------|------|---------------------------------|---------------------------------------------------------------------------------------------------------------------------------------------|-------------------------------------------------|--------------------|-----------------------------------|
| ITEM NO. | PART NUMBER | DESCRIPTION             | QTY. | CHK'D                           | U WAUGE                                                                                                                                     | 18/06/2014                                      |                    |                                   |
|          |             |                         |      | MATERIAL                        | ZINC ALLOY                                                                                                                                  |                                                 | 135                | - <u></u><br>⊕- <u></u> - <u></u> |
| 1        | 135-1       | HANDLE                  | 1    | FINISH                          | CHROME/SATIN                                                                                                                                |                                                 |                    |                                   |
|          |             |                         |      | WEIGHT                          |                                                                                                                                             |                                                 | DESCRIPTION:       |                                   |
|          |             |                         |      |                                 | <b>EMRO</b> WARE <sup>®</sup>                                                                                                               |                                                 | HANDLE OFFSET 100N | 1M                                |
| 2        | SCS-3.5-20  | SCREW-C/SUNK-3.5MMX20MM | 2    | This drawing ho<br>not accept o | www.emro.com.<br>s been made with due care and atte<br>any responsibility for variations. This dra<br>a property of Error and cannot be use | ention however Emro do<br>awing and information |                    |                                   |