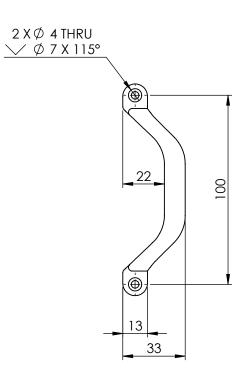

|          |             |                         |      | DRAWN                           | B DOOLAN                                                                                                                                    | 18/06/2014                                      | CAT NO:            | REV: A                            |
|----------|-------------|-------------------------|------|---------------------------------|---------------------------------------------------------------------------------------------------------------------------------------------|-------------------------------------------------|--------------------|-----------------------------------|
| ITEM NO. | PART NUMBER | DESCRIPTION             | QTY. | CHK'D                           | U WAUGE                                                                                                                                     | 18/06/2014                                      |                    |                                   |
|          |             |                         |      | MATERIAL                        | ZINC ALLOY                                                                                                                                  |                                                 | 135                | - <u></u><br>⊕- <u></u> - <u></u> |
| 1        | 135-1       | HANDLE                  | 1    | FINISH                          | CHROME/SATIN                                                                                                                                |                                                 |                    |                                   |
|          |             |                         |      | WEIGHT                          |                                                                                                                                             |                                                 | DESCRIPTION:       |                                   |
|          |             |                         |      |                                 | <b>EMRO</b> WARE <sup>®</sup>                                                                                                               |                                                 | HANDLE OFFSET 100N | 1M                                |
| 2        | SCS-3.5-20  | SCREW-C/SUNK-3.5MMX20MM | 2    | This drawing ho<br>not accept o | www.emro.com.<br>s been made with due care and atte<br>any responsibility for variations. This dra<br>a property of Error and cannot be use | ention however Emro do<br>awing and information |                    |                                   |