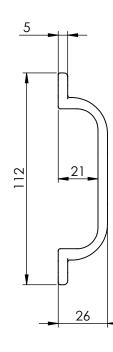

|          |             |                         |      | DRAWN                           | B DOOLAN                                                                                                                                    | 18/06/2014                                      | CAT NO:            | REV: A                            |
|----------|-------------|-------------------------|------|---------------------------------|---------------------------------------------------------------------------------------------------------------------------------------------|-------------------------------------------------|--------------------|-----------------------------------|
| ITEM NO. | PART NUMBER | DESCRIPTION             | QTY. | CHK'D                           | U WAUGE                                                                                                                                     | 18/06/2014                                      |                    |                                   |
|          |             |                         |      | MATERIAL                        | ZINC ALLOY                                                                                                                                  |                                                 | 135                | - <u></u><br>⊕- <u></u> - <u></u> |
| 1        | 135-1       | HANDLE                  | 1    | FINISH                          | CHROME/SATIN                                                                                                                                |                                                 |                    |                                   |
|          |             |                         |      | WEIGHT                          |                                                                                                                                             |                                                 | DESCRIPTION:       |                                   |
|          |             |                         |      |                                 | <b>EMRO</b> WARE <sup>®</sup>                                                                                                               |                                                 | HANDLE OFFSET 100N | 1M                                |
| 2        | SCS-3.5-20  | SCREW-C/SUNK-3.5MMX20MM | 2    | This drawing ho<br>not accept o | www.emro.com.<br>s been made with due care and atte<br>any responsibility for variations. This dra<br>a property of Error and cannot be use | ention however Emro do<br>awing and information |                    |                                   |