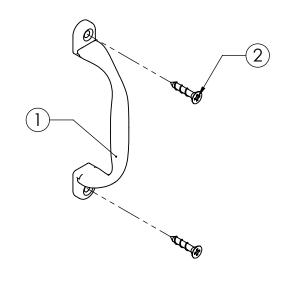

| ITEM NO. | PART NUMBER | DESCRIPTION             | QTY. |
|----------|-------------|-------------------------|------|
| 1        | 136-1       | HANDLE                  | 1    |
| 2        | SCS-3.5-20  | SCREW-C/SUNK-3.5MMX20MM | 2    |