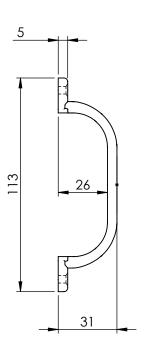

| ITEM NO. | PART NUMBER | DESCRIPTION             | QTY. |
|----------|-------------|-------------------------|------|
| 1        | 136-1       | HANDLE                  | 1    |
| 2        | SCS-3.5-20  | SCREW-C/SUNK-3.5MMX20MM | 2    |

| DRAWN    | B DOOLAN 18/06/2014 |  |
|----------|---------------------|--|
| CHK'D    | U WAUGE 18/06/2014  |  |
| MATERIAL | ZINC ALLOY          |  |
| FINISH   | CHROME/SATIN        |  |
| WEIGHT   |                     |  |
|          |                     |  |

MRO WARE"

**www.emro.com.au**This drawing has been made with due care and attention however Erro do not accept any responsibility for variations. This drawing and information contained is the property of Erro and connot be used without their consent.

CATNO: 136



HANDLE STRAIGHT 100MM