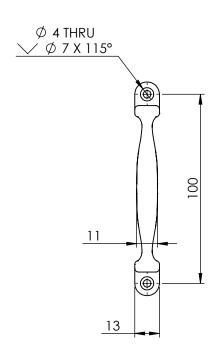

| ITEM NO. | PART NUMBER | DESCRIPTION             | QTY. |
|----------|-------------|-------------------------|------|
| 1        | 136-1       | HANDLE                  | 1    |
| 2        | SCS-3.5-20  | SCREW-C/SUNK-3.5MMX20MM | 2    |

| DRAWN    | B DOOLAN 18/06/2014 |  |
|----------|---------------------|--|
| CHK'D    | U WAUGE 18/06/2014  |  |
| MATERIAL | ZINC ALLOY          |  |
| FINISH   | CHROME/SATIN        |  |
| WEIGHT   |                     |  |
|          |                     |  |

MRO WARE"

**www.emro.com.au**This drawing has been made with due care and attention however Erro do not accept any responsibility for variations. This drawing and information contained is the property of Erro and connot be used without their consent.

CATNO: 136



HANDLE STRAIGHT 100MM