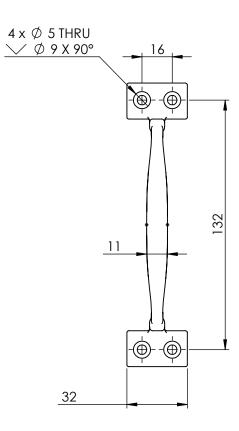

|          |             |                       |      | DRAWN                                                                                                                                                                                                                                 | B DOOLAN        | 18/06/2014      | CAT NO:         | REV: 🛆 |
|----------|-------------|-----------------------|------|---------------------------------------------------------------------------------------------------------------------------------------------------------------------------------------------------------------------------------------|-----------------|-----------------|-----------------|--------|
| ITEM NO. | PART NUMBER | DESCRIPTION           | QTY. | CHK'D                                                                                                                                                                                                                                 | U WAUGE         | 18/06/2014      | 127             |        |
|          |             |                       |      | MATERIAL                                                                                                                                                                                                                              | ZINC ALLOY      |                 | 137             | -<br>- |
| 1        | 137-1       | HANDLE                | 1    | FINISH                                                                                                                                                                                                                                | CHROME/SATIN    |                 |                 | $\Box$ |
|          |             |                       |      | WEIGHT                                                                                                                                                                                                                                |                 |                 | DESCRIPTION:    |        |
|          |             |                       |      | EMRO WARE"                                                                                                                                                                                                                            |                 |                 | HANDLE STRAIGHT |        |
|          |             |                       |      |                                                                                                                                                                                                                                       |                 |                 |                 |        |
| 2        | SCS-4-25    | SCREW-C/SUNK-4MMx25MM | 4    |                                                                                                                                                                                                                                       | www.emro.com.au |                 | 150MM - 4 HOLE  |        |
|          |             |                       |      | This drawing has been made with due care and attention however Emro do<br>not accept any responsibility for variations. This drawing and information<br>cardinate it the propagatu of Emro and carpant be used without their correct. |                 | and information |                 |        |