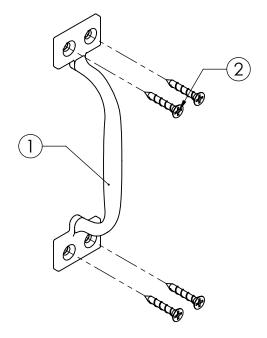

|          |             |                       |      | DRAWN                                                                                                                                                                                                                                 | B DOOLAN        | 18/06/2014      | CAT NO:         | REV: 🛆 |
|----------|-------------|-----------------------|------|---------------------------------------------------------------------------------------------------------------------------------------------------------------------------------------------------------------------------------------|-----------------|-----------------|-----------------|--------|
| ITEM NO. | PART NUMBER | DESCRIPTION           | QTY. | CHK'D                                                                                                                                                                                                                                 | U WAUGE         | 18/06/2014      | 127             |        |
|          |             |                       |      | MATERIAL                                                                                                                                                                                                                              | ZINC ALLOY      |                 | 137             | -<br>- |
| 1        | 137-1       | HANDLE                | 1    | FINISH                                                                                                                                                                                                                                | CHROME/SATIN    |                 |                 | $\Box$ |
|          |             |                       |      | WEIGHT                                                                                                                                                                                                                                |                 |                 | DESCRIPTION:    |        |
|          |             |                       |      | EMRO WARE"                                                                                                                                                                                                                            |                 |                 | HANDLE STRAIGHT |        |
|          |             |                       |      |                                                                                                                                                                                                                                       |                 |                 |                 |        |
| 2        | SCS-4-25    | SCREW-C/SUNK-4MMx25MM | 4    |                                                                                                                                                                                                                                       | www.emro.com.au |                 | 150MM - 4 HOLE  |        |
|          |             |                       |      | This drawing has been made with due care and attention however Emro do<br>not accept any responsibility for variations. This drawing and information<br>cardinate it the propagatu of Emro and carpant be used without their correct. |                 | and information |                 |        |