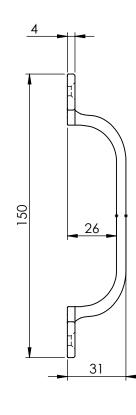

|          |             |                       |      | DRAWN                                                                                                                                                                                                                                 | B DOOLAN        | 18/06/2014      | CAT NO:         | REV: 🛆 |
|----------|-------------|-----------------------|------|---------------------------------------------------------------------------------------------------------------------------------------------------------------------------------------------------------------------------------------|-----------------|-----------------|-----------------|--------|
| ITEM NO. | PART NUMBER | DESCRIPTION           | QTY. | CHK'D                                                                                                                                                                                                                                 | U WAUGE         | 18/06/2014      | 127             |        |
|          |             |                       |      | MATERIAL                                                                                                                                                                                                                              | ZINC ALLOY      |                 | 137             | -<br>- |
| 1        | 137-1       | HANDLE                | 1    | FINISH                                                                                                                                                                                                                                | CHROME/SATIN    |                 |                 | $\Box$ |
|          |             |                       |      | WEIGHT                                                                                                                                                                                                                                |                 |                 | DESCRIPTION:    |        |
|          |             |                       |      | EMRO WARE"                                                                                                                                                                                                                            |                 |                 | HANDLE STRAIGHT |        |
|          |             |                       |      |                                                                                                                                                                                                                                       |                 |                 |                 |        |
| 2        | SCS-4-25    | SCREW-C/SUNK-4MMx25MM | 4    |                                                                                                                                                                                                                                       | www.emro.com.au |                 | 150MM - 4 HOLE  |        |
|          |             |                       |      | This drawing has been made with due care and attention however Emro do<br>not accept any responsibility for variations. This drawing and information<br>cardinate it the propagatu of Emro and carpant be used without their correct. |                 | and information |                 |        |