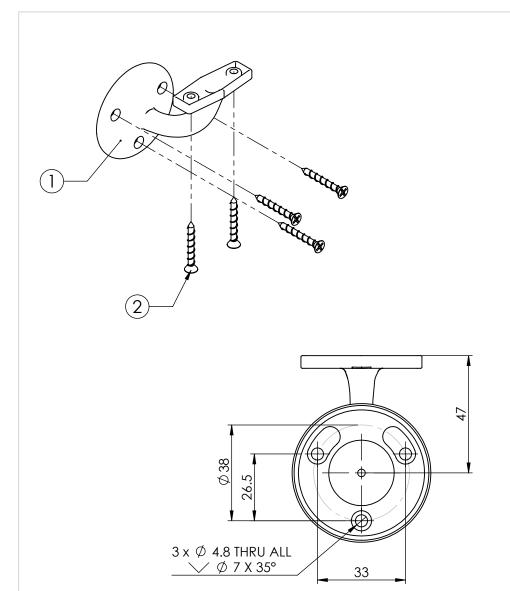

| ITEM NO. | PART NUMBER | DESCRIPTION             | QTY. |
|----------|-------------|-------------------------|------|
| 1        | 440-1       | BRACKET                 | 1    |
| 2        | SCS-3.5-31  | SCREW-C/SUNK-3.5MMX31MM | 5    |

| 440 |
|-----|
|-----|

CONVENTIONAL BRACKET-COMPLIES
WITH AUSTRALIAN STANDARD
AS 1428.1-2009