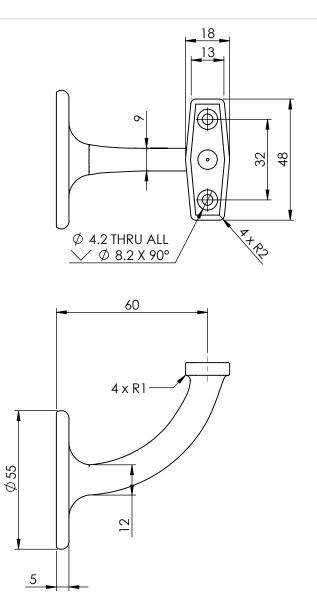

| ITEM NO. | PART NUMBER | DESCRIPTION             | QTY. |
|----------|-------------|-------------------------|------|
| 1        | 440-1       | BRACKET                 | 1    |
| 2        | SCS-3.5-31  | SCREW-C/SUNK-3.5MMX31MM | 5    |

| 440 |
|-----|
|-----|

CONVENTIONAL BRACKET-COMPLIES
WITH AUSTRALIAN STANDARD
AS 1428.1-2009