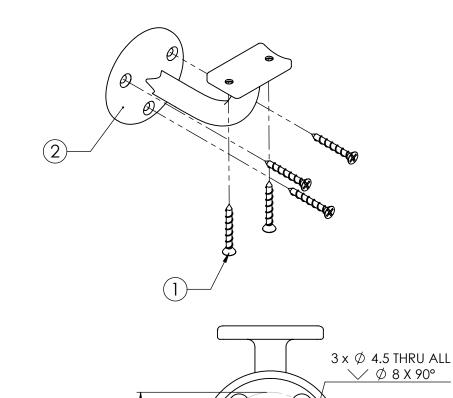

Ø38

26.5

DESCRIPTION:

| ITEM NO. | PART NUMBER | DESCRIPTION             | QTY. |
|----------|-------------|-------------------------|------|
| 1        | SCS-3.5-31  | SCREW-C/SUNK-3.5MMX31MM | 5    |
| 2        | 444-1       | BRACKET                 | 1    |