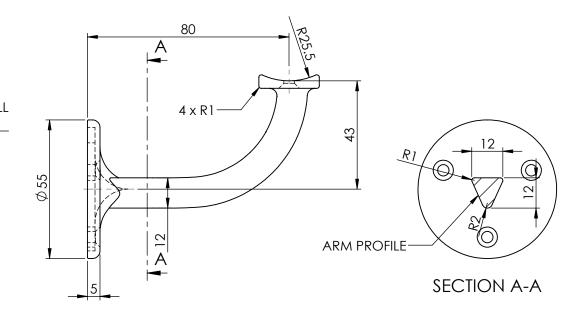

Ø38

26.5

DESCRIPTION:

| ITEM NO. | PART NUMBER | DESCRIPTION             | QTY. |
|----------|-------------|-------------------------|------|
| 1        | SCS-3.5-31  | SCREW-C/SUNK-3.5MMX31MM | 5    |
| 2        | 444-1       | BRACKET                 | 1    |