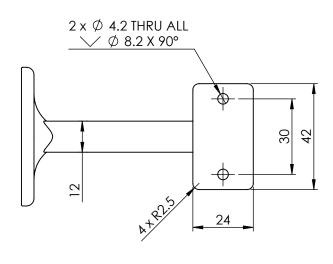

Ø38

26.5

DESCRIPTION:

| ITEM NO. | PART NUMBER | DESCRIPTION             | QTY. |
|----------|-------------|-------------------------|------|
| 1        | SCS-3.5-31  | SCREW-C/SUNK-3.5MMX31MM | 5    |
| 2        | 444-1       | BRACKET                 | 1    |