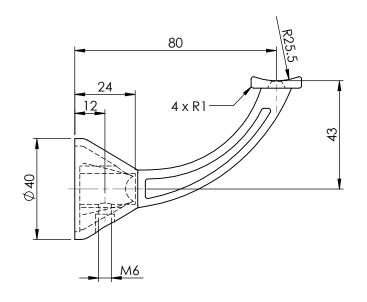

| ITEM NO. | PART NUMBER    | ABER DESCRIPTION        |   |  |  |
|----------|----------------|-------------------------|---|--|--|
| 1        | 4461CT-1       | STAIR RAIL BRACKET      | 1 |  |  |
| 2        | LAG SCREW-8-60 | LAG SCREW-8MMX60MM      | 1 |  |  |
| 3        | SCS-3.5-31     | SCREW-C/SUNK-3.5MMX31MM | 2 |  |  |
| 4        | SS-M6-5        | SET SCREW-M6X5MM        | 1 |  |  |