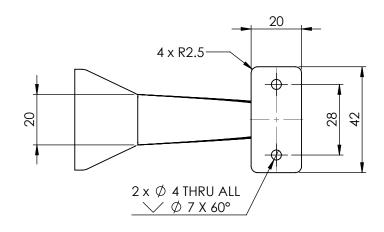

| ITEM NO. | PART NUMBER    | ABER DESCRIPTION        |   |  |  |
|----------|----------------|-------------------------|---|--|--|
| 1        | 4461CT-1       | STAIR RAIL BRACKET      | 1 |  |  |
| 2        | LAG SCREW-8-60 | LAG SCREW-8MMX60MM      | 1 |  |  |
| 3        | SCS-3.5-31     | SCREW-C/SUNK-3.5MMX31MM | 2 |  |  |
| 4        | SS-M6-5        | SET SCREW-M6X5MM        | 1 |  |  |