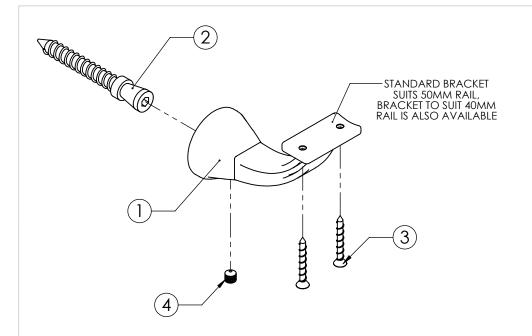

| ITEM NO. | PART NUMBER    | ABER DESCRIPTION        |   |  |  |
|----------|----------------|-------------------------|---|--|--|
| 1        | 4461CT-1       | STAIR RAIL BRACKET      | 1 |  |  |
| 2        | LAG SCREW-8-60 | LAG SCREW-8MMX60MM      | 1 |  |  |
| 3        | SCS-3.5-31     | SCREW-C/SUNK-3.5MMX31MM | 2 |  |  |
| 4        | SS-M6-5        | SET SCREW-M6X5MM        | 1 |  |  |