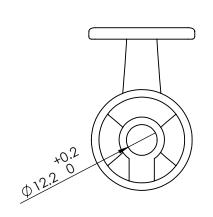

| ITEM NO. | PART NUMBER    | ABER DESCRIPTION        |   |  |  |
|----------|----------------|-------------------------|---|--|--|
| 1        | 4461CT-1       | STAIR RAIL BRACKET      | 1 |  |  |
| 2        | LAG SCREW-8-60 | LAG SCREW-8MMX60MM      | 1 |  |  |
| 3        | SCS-3.5-31     | SCREW-C/SUNK-3.5MMX31MM | 2 |  |  |
| 4        | SS-M6-5        | SET SCREW-M6X5MM        | 1 |  |  |