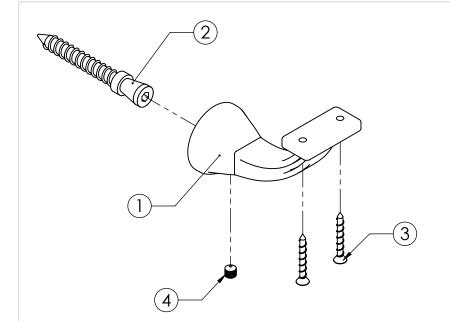

| ITEM NO. | PART NUMBER    | DESCRIPTION             | QTY. | DRAWN<br>CHK'D                 | B DOOLAN<br>U WAUGE                  | 17/06/2015      |                                                                                       | REV: A              |
|----------|----------------|-------------------------|------|--------------------------------|--------------------------------------|-----------------|---------------------------------------------------------------------------------------|---------------------|
| 1        | 4461FT-1       | STAIR RAIL BRACKET      | 1    | MATERIAL ZINC ALLOY            |                                      |                 | 4461FT                                                                                | ⊕                   |
|          |                |                         |      | FINISH                         | INISH CHROME/BRONZE/GOLD/SATIN/WHITE |                 |                                                                                       | $\bigcirc \bigcirc$ |
| 2        | LAG SCREW-8-60 | LAG SCREW-8MMX60MM      | 1    | MATT BLACK / GLOSS BLACK / RAW |                                      | CK / RAW        | ARCHITECTURAL CONCEALED<br>BRACKET-COMPLIES WITH AUSTRALIAN<br>STANDARD AS1428.1-2009 |                     |
| 3        | SCS-3.5-31     | SCREW-C/SUNK-3.5MMX31MM | 2    |                                |                                      | «E              |                                                                                       | N                   |
| 4        | SS-M6-5        | SET SCREW-M6X5MM        | 1    |                                |                                      | and information | · · · ·                                                                               |                     |