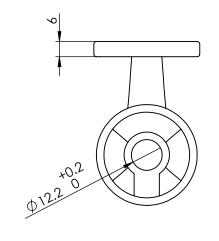

| ITEM NO. | PART NUMBER    | DESCRIPTION             | QTY. | DRAWN<br>CHK'D                 | B DOOLAN<br>U WAUGE                  | 17/06/2015      |                                                                                       | REV: A              |
|----------|----------------|-------------------------|------|--------------------------------|--------------------------------------|-----------------|---------------------------------------------------------------------------------------|---------------------|
| 1        | 4461FT-1       | STAIR RAIL BRACKET      | 1    | MATERIAL ZINC ALLOY            |                                      |                 | 4461FT                                                                                | ⊕                   |
|          |                |                         |      | FINISH                         | INISH CHROME/BRONZE/GOLD/SATIN/WHITE |                 |                                                                                       | $\bigcirc \bigcirc$ |
| 2        | LAG SCREW-8-60 | LAG SCREW-8MMX60MM      | 1    | MATT BLACK / GLOSS BLACK / RAW |                                      | CK / RAW        | ARCHITECTURAL CONCEALED<br>BRACKET-COMPLIES WITH AUSTRALIAN<br>STANDARD AS1428.1-2009 |                     |
| 3        | SCS-3.5-31     | SCREW-C/SUNK-3.5MMX31MM | 2    |                                |                                      | «E              |                                                                                       | N                   |
| 4        | SS-M6-5        | SET SCREW-M6X5MM        | 1    |                                |                                      | and information | · · · ·                                                                               |                     |