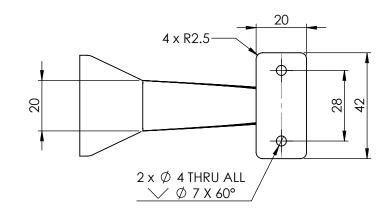

| ITEM NO. | PART NUMBER    | DESCRIPTION             | QTY. | DRAWN<br>CHK'D                 | B DOOLAN<br>U WAUGE                  | 17/06/2015      |                                                                                       | REV: A              |
|----------|----------------|-------------------------|------|--------------------------------|--------------------------------------|-----------------|---------------------------------------------------------------------------------------|---------------------|
| 1        | 4461FT-1       | STAIR RAIL BRACKET      | 1    | MATERIAL ZINC ALLOY            |                                      |                 | 4461FT                                                                                | ⊕                   |
|          |                |                         |      | FINISH                         | INISH CHROME/BRONZE/GOLD/SATIN/WHITE |                 |                                                                                       | $\bigcirc \bigcirc$ |
| 2        | LAG SCREW-8-60 | LAG SCREW-8MMX60MM      | 1    | MATT BLACK / GLOSS BLACK / RAW |                                      | CK / RAW        | ARCHITECTURAL CONCEALED<br>BRACKET-COMPLIES WITH AUSTRALIAN<br>STANDARD AS1428.1-2009 |                     |
| 3        | SCS-3.5-31     | SCREW-C/SUNK-3.5MMX31MM | 2    |                                |                                      | «E              |                                                                                       | N                   |
| 4        | SS-M6-5        | SET SCREW-M6X5MM        | 1    |                                |                                      | and information | · · · ·                                                                               |                     |