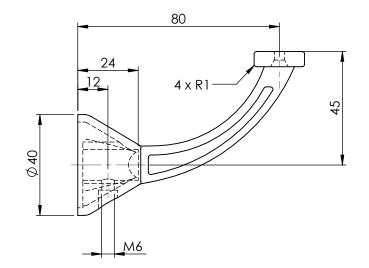

| ITEM NO. | PART NUMBER    | DESCRIPTION             | QTY. | DRAWN<br>CHK'D                 | B DOOLAN<br>U WAUGE                  | 17/06/2015      |                                                                                       | REV: A              |
|----------|----------------|-------------------------|------|--------------------------------|--------------------------------------|-----------------|---------------------------------------------------------------------------------------|---------------------|
| 1        | 4461FT-1       | STAIR RAIL BRACKET      | 1    | MATERIAL ZINC ALLOY            |                                      |                 | 4461FT                                                                                | ⊕                   |
|          |                |                         |      | FINISH                         | INISH CHROME/BRONZE/GOLD/SATIN/WHITE |                 |                                                                                       | $\bigcirc \bigcirc$ |
| 2        | LAG SCREW-8-60 | LAG SCREW-8MMX60MM      | 1    | MATT BLACK / GLOSS BLACK / RAW |                                      | CK / RAW        | ARCHITECTURAL CONCEALED<br>BRACKET-COMPLIES WITH AUSTRALIAN<br>STANDARD AS1428.1-2009 |                     |
| 3        | SCS-3.5-31     | SCREW-C/SUNK-3.5MMX31MM | 2    |                                |                                      | «E              |                                                                                       | N                   |
| 4        | SS-M6-5        | SET SCREW-M6X5MM        | 1    |                                |                                      | and information | · · · ·                                                                               |                     |