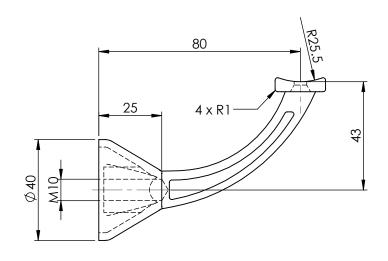

| ITEM NO. | PART NUMBER | DESCRIPTION                    | QTY. |
|----------|-------------|--------------------------------|------|
| 1        | SCS-3.5-31  | 3.5-31 SCREW-C/SUNK-3.5MMX31MM |      |
| 2        | 4462-1      | STAIR RAIL BRACKET             | 1    |
| 3        | B-DH-M10-65 | BOLT-DOME HEAD-M10X65MM        | 1    |