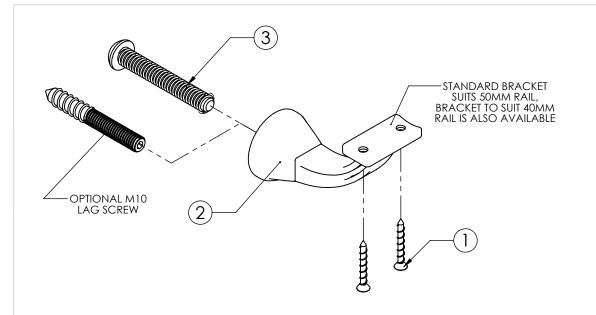

| ITEM NO. | PART NUMBER | DESCRIPTION                    | QTY. |
|----------|-------------|--------------------------------|------|
| 1        | SCS-3.5-31  | 3.5-31 SCREW-C/SUNK-3.5MMX31MM |      |
| 2        | 4462-1      | STAIR RAIL BRACKET             | 1    |
| 3        | B-DH-M10-65 | BOLT-DOME HEAD-M10X65MM        | 1    |

DESCRIPTION: ARCHITECTURAL CONCEALED
BRACKET-COMPLIES WITH AUSTRALIAN
STANDARD AS1428.1-2009