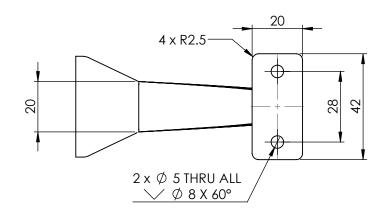

| ITEM NO. | PART NUMBER | DESCRIPTION                    | QTY. |
|----------|-------------|--------------------------------|------|
| 1        | SCS-3.5-31  | 3.5-31 SCREW-C/SUNK-3.5MMX31MM |      |
| 2        | 4462-1      | STAIR RAIL BRACKET             | 1    |
| 3        | B-DH-M10-65 | BOLT-DOME HEAD-M10X65MM        | 1    |