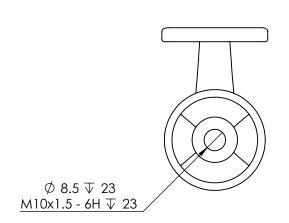

| ITEM NO. | PART NUMBER | DESCRIPTION                    | QTY. |
|----------|-------------|--------------------------------|------|
| 1        | SCS-3.5-31  | 3.5-31 SCREW-C/SUNK-3.5MMX31MM |      |
| 2        | 4462-1      | STAIR RAIL BRACKET             | 1    |
| 3        | B-DH-M10-65 | BOLT-DOME HEAD-M10X65MM        | 1    |