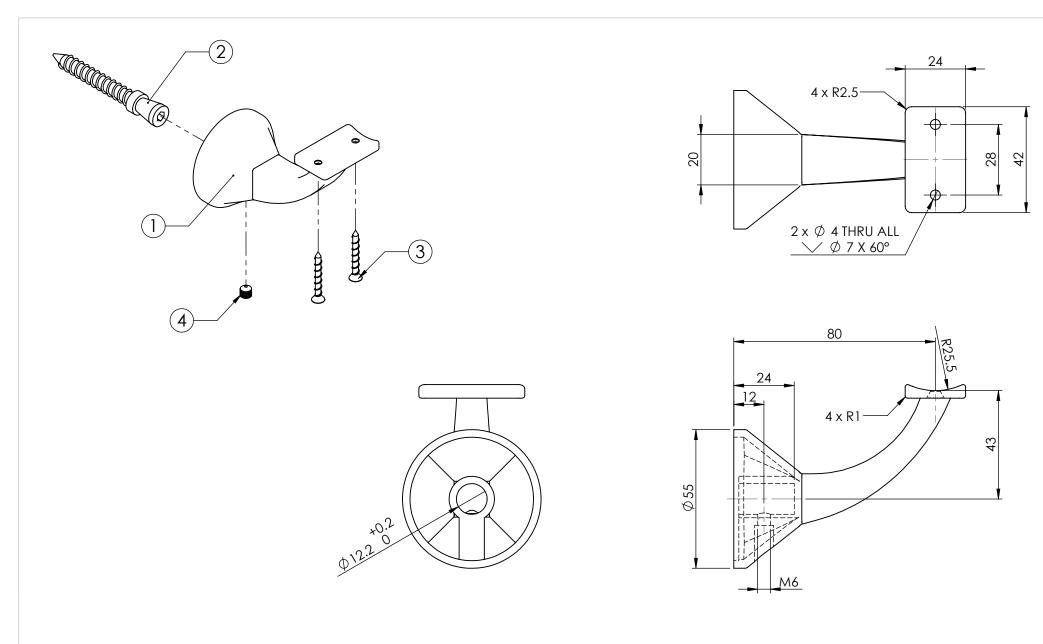

| ITEM NO. | PART NUMBER     | DESCRIPTION             | QTY. | DRAWN<br>CHK'D                                                                                                                                                                                                                                          | B DOOLAN<br>U WAUGE            | 17/06/2015      |                                                                                       | ′: A   |
|----------|-----------------|-------------------------|------|---------------------------------------------------------------------------------------------------------------------------------------------------------------------------------------------------------------------------------------------------------|--------------------------------|-----------------|---------------------------------------------------------------------------------------|--------|
|          |                 |                         |      | MATERIAL ZINC ALLOY                                                                                                                                                                                                                                     |                                | 17/06/2015      | 446CT                                                                                 |        |
| 1        | 446CT-1         | STAIR RAIL BRACKET      | 1    | FINISH                                                                                                                                                                                                                                                  | CHROME/BRONZE/GOLD/SATIN/WHITE |                 |                                                                                       | )-E- - |
| 2        | LAG SCREW-8-60  | LAG SCREW-8MMX60MM      | 1    | MATT BLACK / GLOSS BLACK / RAW                                                                                                                                                                                                                          |                                | CK / RAW        | ARCHITECTURAL CONCEALED<br>BRACKET-COMPLIES WITH AUSTRALIAN<br>STANDARD AS1428.1-2009 |        |
|          | ENG SCILEN 0 00 |                         | 1    |                                                                                                                                                                                                                                                         |                                |                 |                                                                                       |        |
| 3        | SCS-3.5-31      | screw-c/sunk-3.5mmx31mm | 2    |                                                                                                                                                                                                                                                         |                                | 1 C             |                                                                                       |        |
|          |                 |                         |      | WWW.emro.com.au<br>This drawing has been made with due care and attention however.Emro do<br>not accept any responsibility for variations. This drawing and information<br>contained is the property of Error and cannot be used without their consent. |                                |                 |                                                                                       |        |
| 4        | SS-M6-5         | SET SCREW-M6X5MM        | 1    |                                                                                                                                                                                                                                                         |                                | and information |                                                                                       |        |