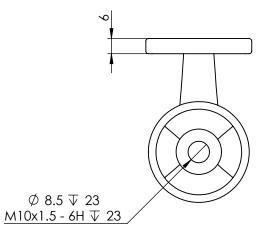

| ITEM NO. | PART NUMBER | DESCRIPTION                   | QTY. |
|----------|-------------|-------------------------------|------|
| 1        | SCS-3.5-31  | SCREW-C/SUNK-3.5MMX31MM       | 2    |
| 2        | 4472-1      | STAIR RAIL BRACKET-ZINC ALLOY | 1    |
| 3        | B-DH-M10-65 | BOLT-DOME HEAD-M10X65MM       | 1    |