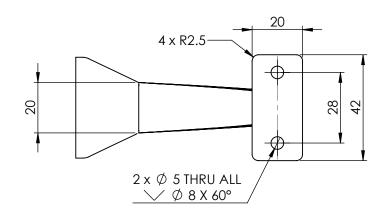

| ITEM NO. | PART NUMBER | DESCRIPTION                   | QTY. |
|----------|-------------|-------------------------------|------|
| 1        | SCS-3.5-31  | SCREW-C/SUNK-3.5MMX31MM       | 2    |
| 2        | 4472-1      | STAIR RAIL BRACKET-ZINC ALLOY | 1    |
| 3        | B-DH-M10-65 | BOLT-DOME HEAD-M10X65MM       | 1    |