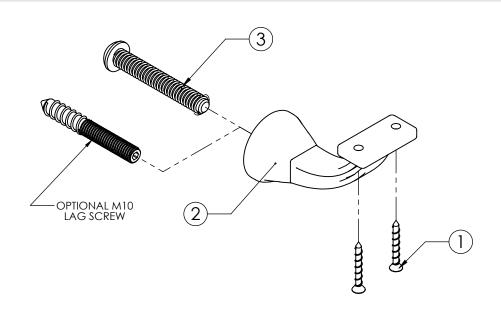

| ITEM NO. | PART NUMBER | DESCRIPTION                   | QTY. |
|----------|-------------|-------------------------------|------|
| 1        | SCS-3.5-31  | SCREW-C/SUNK-3.5MMX31MM       | 2    |
| 2        | 4472-1      | STAIR RAIL BRACKET-ZINC ALLOY | 1    |
| 3        | B-DH-M10-65 | BOLT-DOME HEAD-M10X65MM       | 1    |