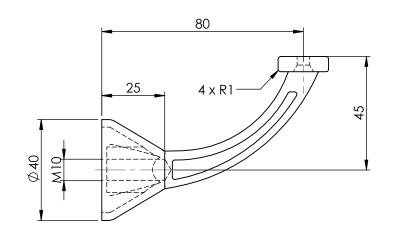

| ITEM NO. | PART NUMBER | DESCRIPTION                   | QTY. |
|----------|-------------|-------------------------------|------|
| 1        | SCS-3.5-31  | SCREW-C/SUNK-3.5MMX31MM       | 2    |
| 2        | 4472-1      | STAIR RAIL BRACKET-ZINC ALLOY | 1    |
| 3        | B-DH-M10-65 | BOLT-DOME HEAD-M10X65MM       | 1    |