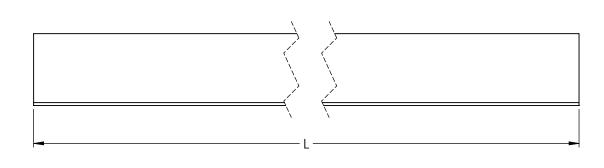

| PART NO.  | L    | FINISH         |
|-----------|------|----------------|
| SCA2000AN | 2000 | CLEAR ANODISED |
| SCA2000WH | 2000 | WHITE          |
|           |      |                |
|           |      |                |