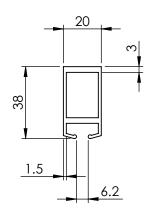

| DRAWN      | B DOOLAN                                                                                       | 17/06/2015 | CAT NO:              | REV: A |
|------------|------------------------------------------------------------------------------------------------|------------|----------------------|--------|
| CHK'D      | U WAUGE                                                                                        | 17/06/2015 |                      | / `    |
| MATERIAL   | ALUMINIUM                                                                                      |            | sca-track-str        |        |
| FINISH     | WHITE / CLEAR ANODISED                                                                         |            |                      | YY     |
| WEIGHT     |                                                                                                |            | DESCRIPTION:         |        |
| EMRO WARE" |                                                                                                | Ē          | SHOWER CURTAIN TRACK |        |
|            | www.emro.com.au                                                                                |            |                      |        |
|            | been made with due care and attention ho<br>to responsibility for variations. This drawing and |            |                      |        |
|            | property of Emro and cannot be used without                                                    |            |                      |        |