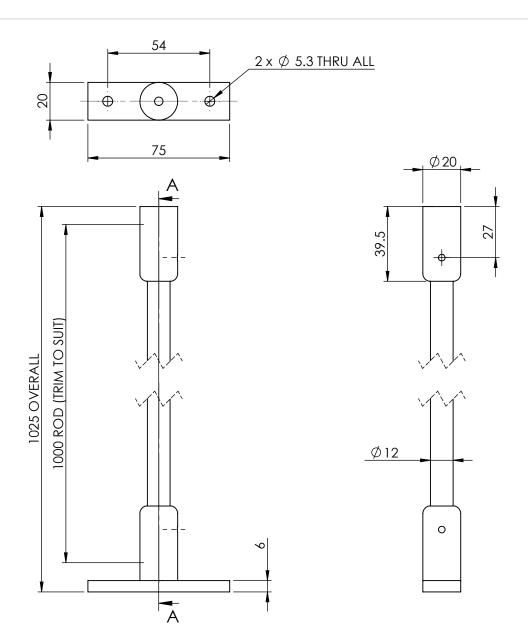

| DRAWN    | B DOOLAN               | 17/06/2015 | CAT NO:   |
|----------|------------------------|------------|-----------|
| CHK'D    | U WAUGE                | 17/06/2015 |           |
| MATERIAL | ALUMINIUM              |            |           |
| FINISH   | WHITE / CLEAR ANODISED |            |           |
| WEIGHT   |                        |            | DESCRIPTI |
|          |                        |            |           |

SCACEILING

DESCRIPTION:

**CEILING SUPPORT KIT**