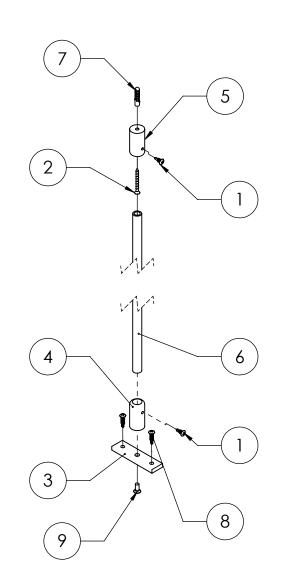

| ITEM NO. | PART NUMBER | DESCRIPTION                            | QTY. | DRAWN                                                                                                                                                                                                                         | B DOOLAN               | 17/06/2015 | ſ |
|----------|-------------|----------------------------------------|------|-------------------------------------------------------------------------------------------------------------------------------------------------------------------------------------------------------------------------------|------------------------|------------|---|
| 1        | SDH-SD-4-16 | SCREW-DOME HEAD-SELF DRILLING-4MMX16MM | 2    | CHK'D                                                                                                                                                                                                                         | U WAUGE                | 17/06/2015 | ĺ |
| 2        | SCS-4-40    | SCREW-C/SUNK-4MMX32MM                  | 1    | MATERIAL                                                                                                                                                                                                                      | ALUMINIUM              |            | ĺ |
| 3        | SCA1000WH-4 | SUPPORT BRACKET                        | 1    | FINISH                                                                                                                                                                                                                        | WHITE / CLEAR ANODISED |            | ĺ |
| 4        | SCA1000WH-3 | SUPPORT MOUNT-BOTTOM                   | 1    | WEIGHT                                                                                                                                                                                                                        |                        |            | ľ |
| 5        | SCA1000WH-3 | SUPPORT MOUNT-TOP                      | 1    |                                                                                                                                                                                                                               |                        |            | ĺ |
| 6        | SCA1000WH-2 | SUPPORT                                | 1    |                                                                                                                                                                                                                               |                        |            |   |
| 7        | WP-6-30     | WALL PLUG-6MMX30MM                     | 1    |                                                                                                                                                                                                                               | www.emro.com.au        |            |   |
| 8        | SDH-SD-4-22 | SCREW-DOME HEAD-SELF DRILLING-4MMX22MM | 2    | This drawing has been made with due care and attention however Emro do not accept any responsibility for variations. This drawing and information contained is the property of Emro and cannot be used without their consent. |                        |            |   |
| 9        | S-CS-M5-12  | SCREW-C/SUNK-M5X12MM                   | 1    |                                                                                                                                                                                                                               |                        |            |   |