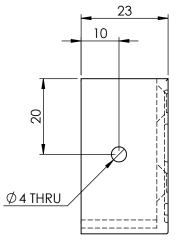

NOTE: BOTH BRACKETS INCLUDED IN KIT

| ITEM NO. | PART NUMBER | DESCRIPTION                            | QTY. | DRAWN                                     |