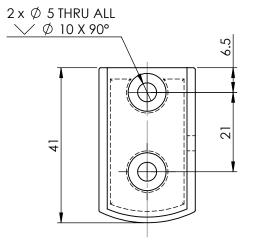

NOTE: BOTH BRACKETS INCLUDED IN KIT

| ITEM NO. | PART NUMBER | DESCRIPTION                            | QTY. | DRAWN                                     |                                                                                                                                                                                                                                                                                                                                                                                                                                                                                                                                                                                                                                                                                                                                                                                                                                                                                                                                                                                                                                                                                                                                                                                                                                                                                                                                                                                                                                                                                                                                                                                                                                                                                                                                                                                                                                                                                                                                                                                                                                                                                                                                 | 17/06/2015     |                   | REV: A |
|----------|-------------|----------------------------------------|------|-------------------------------------------|---------------------------------------------------------------------------------------------------------------------------------------------------------------------------------------------------------------------------------------------------------------------------------------------------------------------------------------------------------------------------------------------------------------------------------------------------------------------------------------------------------------------------------------------------------------------------------------------------------------------------------------------------------------------------------------------------------------------------------------------------------------------------------------------------------------------------------------------------------------------------------------------------------------------------------------------------------------------------------------------------------------------------------------------------------------------------------------------------------------------------------------------------------------------------------------------------------------------------------------------------------------------------------------------------------------------------------------------------------------------------------------------------------------------------------------------------------------------------------------------------------------------------------------------------------------------------------------------------------------------------------------------------------------------------------------------------------------------------------------------------------------------------------------------------------------------------------------------------------------------------------------------------------------------------------------------------------------------------------------------------------------------------------------------------------------------------------------------------------------------------------|----------------|-------------------|--------|
| 1        | Scaendwh-lh | SUPPORT BRACKET-LH                     | 1    | CHK'D<br>MATERIAL                         | U WAUGE<br>ALUMINIUM                                                                                                                                                                                                                                                                                                                                                                                                                                                                                                                                                                                                                                                                                                                                                                                                                                                                                                                                                                                                                                                                                                                                                                                                                                                                                                                                                                                                                                                                                                                                                                                                                                                                                                                                                                                                                                                                                                                                                                                                                                                                                                            | 17/06/2015     | SCAEND            |        |
| 2        | SCAENDWH-RH | SUPPORT BRACKET-RH                     | 1    | FINISH<br>WEIGHT                          | WHITE / CLEAR ANODISED                                                                                                                                                                                                                                                                                                                                                                                                                                                                                                                                                                                                                                                                                                                                                                                                                                                                                                                                                                                                                                                                                                                                                                                                                                                                                                                                                                                                                                                                                                                                                                                                                                                                                                                                                                                                                                                                                                                                                                                                                                                                                                          |                | DESCRIPTION:      |        |
| 3        | SDH-SD-4-16 | SCREW-DOME HEAD-SELF DRILLING-4MMX16MM | 2    | EMRO WARE <sup>™</sup><br>www.emro.com.au |                                                                                                                                                                                                                                                                                                                                                                                                                                                                                                                                                                                                                                                                                                                                                                                                                                                                                                                                                                                                                                                                                                                                                                                                                                                                                                                                                                                                                                                                                                                                                                                                                                                                                                                                                                                                                                                                                                                                                                                                                                                                                                                                 |                | WALL MOUNTING END |        |
| 4        | SCS-4-40    | SCREW-C/SUNK-4MMX32MM                  | 4    |                                           |                                                                                                                                                                                                                                                                                                                                                                                                                                                                                                                                                                                                                                                                                                                                                                                                                                                                                                                                                                                                                                                                                                                                                                                                                                                                                                                                                                                                                                                                                                                                                                                                                                                                                                                                                                                                                                                                                                                                                                                                                                                                                                                                 |                | BRACKET (PAIR)    |        |
| 5        | WP-6-30     | WALL PLUG-6MMX30MM                     | 4    | not accept a                              | s been made with due care and attention hinny responsibility for variations. This drawing an<br>property of Emro and cannot be used without the statement of the | nd information |                   |        |