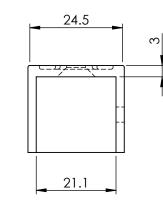

NOTE: BOTH BRACKETS INCLUDED IN KIT

| ITEM NO. | PART NUMBER | DESCRIPTION                            | QTY. | DRAWN                                     |                                                                                                                                                                                                                                                                                                                                                                                                                                                                                                                                                                                                                                                                                                                                                                                                                                                                                                                                                                                                                                                                                                                                                                                                                                                                                                                                                                                                                                                                                                                                                                                                                                                                                                                                                                                                                                                                                                                                                                                                                                                                                                                                 | 17/06/2015     |                   | REV: A |
|----------|-------------|----------------------------------------|------|-------------------------------------------|---------------------------------------------------------------------------------------------------------------------------------------------------------------------------------------------------------------------------------------------------------------------------------------------------------------------------------------------------------------------------------------------------------------------------------------------------------------------------------------------------------------------------------------------------------------------------------------------------------------------------------------------------------------------------------------------------------------------------------------------------------------------------------------------------------------------------------------------------------------------------------------------------------------------------------------------------------------------------------------------------------------------------------------------------------------------------------------------------------------------------------------------------------------------------------------------------------------------------------------------------------------------------------------------------------------------------------------------------------------------------------------------------------------------------------------------------------------------------------------------------------------------------------------------------------------------------------------------------------------------------------------------------------------------------------------------------------------------------------------------------------------------------------------------------------------------------------------------------------------------------------------------------------------------------------------------------------------------------------------------------------------------------------------------------------------------------------------------------------------------------------|----------------|-------------------|--------|
| 1        | Scaendwh-lh | SUPPORT BRACKET-LH                     | 1    | CHK'D<br>MATERIAL                         | U WAUGE<br>ALUMINIUM                                                                                                                                                                                                                                                                                                                                                                                                                                                                                                                                                                                                                                                                                                                                                                                                                                                                                                                                                                                                                                                                                                                                                                                                                                                                                                                                                                                                                                                                                                                                                                                                                                                                                                                                                                                                                                                                                                                                                                                                                                                                                                            | 17/06/2015     | SCAEND            |        |
| 2        | SCAENDWH-RH | SUPPORT BRACKET-RH                     | 1    | FINISH<br>WEIGHT                          | WHITE / CLEAR ANODISED                                                                                                                                                                                                                                                                                                                                                                                                                                                                                                                                                                                                                                                                                                                                                                                                                                                                                                                                                                                                                                                                                                                                                                                                                                                                                                                                                                                                                                                                                                                                                                                                                                                                                                                                                                                                                                                                                                                                                                                                                                                                                                          |                | DESCRIPTION:      |        |
| 3        | SDH-SD-4-16 | SCREW-DOME HEAD-SELF DRILLING-4MMX16MM | 2    | EMRO WARE <sup>™</sup><br>www.emro.com.au |                                                                                                                                                                                                                                                                                                                                                                                                                                                                                                                                                                                                                                                                                                                                                                                                                                                                                                                                                                                                                                                                                                                                                                                                                                                                                                                                                                                                                                                                                                                                                                                                                                                                                                                                                                                                                                                                                                                                                                                                                                                                                                                                 |                | WALL MOUNTING END |        |
| 4        | SCS-4-40    | SCREW-C/SUNK-4MMX32MM                  | 4    |                                           |                                                                                                                                                                                                                                                                                                                                                                                                                                                                                                                                                                                                                                                                                                                                                                                                                                                                                                                                                                                                                                                                                                                                                                                                                                                                                                                                                                                                                                                                                                                                                                                                                                                                                                                                                                                                                                                                                                                                                                                                                                                                                                                                 |                | BRACKET (PAIR)    |        |
| 5        | WP-6-30     | WALL PLUG-6MMX30MM                     | 4    | not accept a                              | s been made with due care and attention hinny responsibility for variations. This drawing an<br>property of Emro and cannot be used without the statement of the | nd information |                   |        |