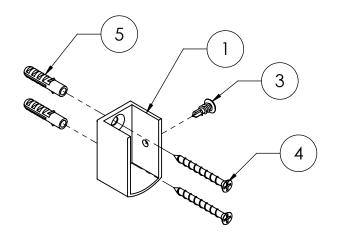

NOTE: BOTH BRACKETS INCLUDED IN KIT

| ITEM NO. | PART NUMBER | DESCRIPTION                            | QTY. | DRAWN                                     |                                                                                                                                                                                                                                                                                                                                                                                                                                                                                                                                                                                                                                                                                                                                                                                                                                                                                                                                                                                                                                                                                                                                                                                                                                                                                                                                                                                                                                                                                                                                                                                                                                                                                                                                                                                                                                                                                                                                                                                                                                                                                                                                 | 17/06/2015     |                   | REV: A |
|----------|-------------|----------------------------------------|------|-------------------------------------------|---------------------------------------------------------------------------------------------------------------------------------------------------------------------------------------------------------------------------------------------------------------------------------------------------------------------------------------------------------------------------------------------------------------------------------------------------------------------------------------------------------------------------------------------------------------------------------------------------------------------------------------------------------------------------------------------------------------------------------------------------------------------------------------------------------------------------------------------------------------------------------------------------------------------------------------------------------------------------------------------------------------------------------------------------------------------------------------------------------------------------------------------------------------------------------------------------------------------------------------------------------------------------------------------------------------------------------------------------------------------------------------------------------------------------------------------------------------------------------------------------------------------------------------------------------------------------------------------------------------------------------------------------------------------------------------------------------------------------------------------------------------------------------------------------------------------------------------------------------------------------------------------------------------------------------------------------------------------------------------------------------------------------------------------------------------------------------------------------------------------------------|----------------|-------------------|--------|
| 1        | Scaendwh-lh | SUPPORT BRACKET-LH                     | 1    | CHK'D<br>MATERIAL                         | U WAUGE<br>ALUMINIUM                                                                                                                                                                                                                                                                                                                                                                                                                                                                                                                                                                                                                                                                                                                                                                                                                                                                                                                                                                                                                                                                                                                                                                                                                                                                                                                                                                                                                                                                                                                                                                                                                                                                                                                                                                                                                                                                                                                                                                                                                                                                                                            | 17/06/2015     | SCAEND            |        |
| 2        | SCAENDWH-RH | SUPPORT BRACKET-RH                     | 1    | FINISH<br>WEIGHT                          | WHITE / CLEAR ANODISED                                                                                                                                                                                                                                                                                                                                                                                                                                                                                                                                                                                                                                                                                                                                                                                                                                                                                                                                                                                                                                                                                                                                                                                                                                                                                                                                                                                                                                                                                                                                                                                                                                                                                                                                                                                                                                                                                                                                                                                                                                                                                                          |                | DESCRIPTION:      |        |
| 3        | SDH-SD-4-16 | SCREW-DOME HEAD-SELF DRILLING-4MMX16MM | 2    | EMRO WARE <sup>™</sup><br>www.emro.com.au |                                                                                                                                                                                                                                                                                                                                                                                                                                                                                                                                                                                                                                                                                                                                                                                                                                                                                                                                                                                                                                                                                                                                                                                                                                                                                                                                                                                                                                                                                                                                                                                                                                                                                                                                                                                                                                                                                                                                                                                                                                                                                                                                 |                | WALL MOUNTING END |        |
| 4        | SCS-4-40    | SCREW-C/SUNK-4MMX32MM                  | 4    |                                           |                                                                                                                                                                                                                                                                                                                                                                                                                                                                                                                                                                                                                                                                                                                                                                                                                                                                                                                                                                                                                                                                                                                                                                                                                                                                                                                                                                                                                                                                                                                                                                                                                                                                                                                                                                                                                                                                                                                                                                                                                                                                                                                                 |                | BRACKET (PAIR)    |        |
| 5        | WP-6-30     | WALL PLUG-6MMX30MM                     | 4    | not accept a                              | s been made with due care and attention hinny responsibility for variations. This drawing an<br>property of Emro and cannot be used without the statement of the | nd information |                   |        |