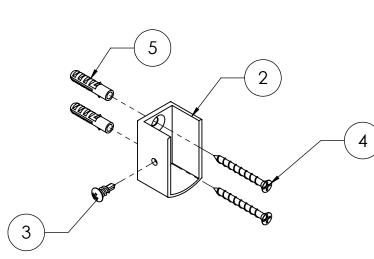

NOTE: BOTH BRACKETS INCLUDED IN KIT

| ITEM NO. | PART NUMBER | DESCRIPTION                            | QTY. | DRAWN                                     |                                                                                                                                                                                                                                                                                                                                                                                                                                                                                                                                                                                                                                                                                                                                                                                                                                                                                                                                                                                                                                                                                                                                                                                                                                                                                                                                                                                                                                                                                                                                                                                                                                                                                                                                                                                                                                                                                                                                                                                                                                                                                                                                 | 17/06/2015     |                   | REV: A |
|----------|-------------|----------------------------------------|------|-------------------------------------------|---------------------------------------------------------------------------------------------------------------------------------------------------------------------------------------------------------------------------------------------------------------------------------------------------------------------------------------------------------------------------------------------------------------------------------------------------------------------------------------------------------------------------------------------------------------------------------------------------------------------------------------------------------------------------------------------------------------------------------------------------------------------------------------------------------------------------------------------------------------------------------------------------------------------------------------------------------------------------------------------------------------------------------------------------------------------------------------------------------------------------------------------------------------------------------------------------------------------------------------------------------------------------------------------------------------------------------------------------------------------------------------------------------------------------------------------------------------------------------------------------------------------------------------------------------------------------------------------------------------------------------------------------------------------------------------------------------------------------------------------------------------------------------------------------------------------------------------------------------------------------------------------------------------------------------------------------------------------------------------------------------------------------------------------------------------------------------------------------------------------------------|----------------|-------------------|--------|
| 1        | Scaendwh-lh | SUPPORT BRACKET-LH                     | 1    | CHK'D<br>MATERIAL                         | U WAUGE<br>ALUMINIUM                                                                                                                                                                                                                                                                                                                                                                                                                                                                                                                                                                                                                                                                                                                                                                                                                                                                                                                                                                                                                                                                                                                                                                                                                                                                                                                                                                                                                                                                                                                                                                                                                                                                                                                                                                                                                                                                                                                                                                                                                                                                                                            | 17/06/2015     | SCAEND            |        |
| 2        | SCAENDWH-RH | SUPPORT BRACKET-RH                     | 1    | FINISH<br>WEIGHT                          | WHITE / CLEAR ANODISED                                                                                                                                                                                                                                                                                                                                                                                                                                                                                                                                                                                                                                                                                                                                                                                                                                                                                                                                                                                                                                                                                                                                                                                                                                                                                                                                                                                                                                                                                                                                                                                                                                                                                                                                                                                                                                                                                                                                                                                                                                                                                                          |                | DESCRIPTION:      |        |
| 3        | SDH-SD-4-16 | SCREW-DOME HEAD-SELF DRILLING-4MMX16MM | 2    | EMRO WARE <sup>™</sup><br>www.emro.com.au |                                                                                                                                                                                                                                                                                                                                                                                                                                                                                                                                                                                                                                                                                                                                                                                                                                                                                                                                                                                                                                                                                                                                                                                                                                                                                                                                                                                                                                                                                                                                                                                                                                                                                                                                                                                                                                                                                                                                                                                                                                                                                                                                 |                | WALL MOUNTING END |        |
| 4        | SCS-4-40    | SCREW-C/SUNK-4MMX32MM                  | 4    |                                           |                                                                                                                                                                                                                                                                                                                                                                                                                                                                                                                                                                                                                                                                                                                                                                                                                                                                                                                                                                                                                                                                                                                                                                                                                                                                                                                                                                                                                                                                                                                                                                                                                                                                                                                                                                                                                                                                                                                                                                                                                                                                                                                                 |                | BRACKET (PAIR)    |        |
| 5        | WP-6-30     | WALL PLUG-6MMX30MM                     | 4    | not accept a                              | s been made with due care and attention hinny responsibility for variations. This drawing an<br>property of Emro and cannot be used without the statement of the | nd information |                   |        |