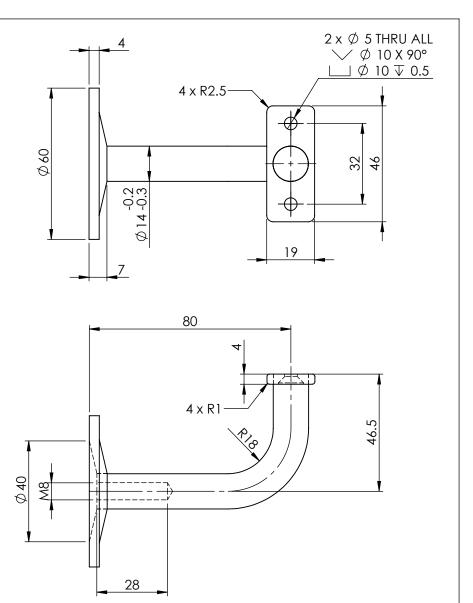

| ITEM NO. | PART NUMBER     | DESCRIPTION           | QTY. |
|----------|-----------------|-----------------------|------|
| 1        | SS443FT         | BRACKET               | 1    |
| 2        | LAG SCREW-M8-80 | LAG SCREW-M8X80MM     | 1    |
| 3        | SCS-5-40        | SCREW-C/SUNK-5MMX40MM | 2    |

| SS443FT                  | ф. |
|--------------------------|----|
| ENDED CONCEALED STAIR RA | ۸L |

DESCRIPTION:
EXTE BRACKET-COMPLIES WITH AUSTRALIAN STANDARD AS1428.1-2009