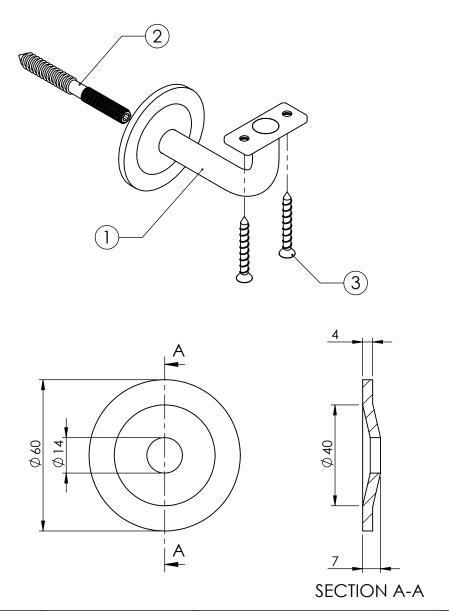

| ITEM NO. | PART NUMBER     | DESCRIPTION           | QTY. |
|----------|-----------------|-----------------------|------|
| 1        | SS443FT         | BRACKET               | 1    |
| 2        | LAG SCREW-M8-80 | LAG SCREW-M8X80MM     | 1    |
| 3        | SCS-5-40        | SCREW-C/SUNK-5MMX40MM | 2    |

| SS443FT                  | ф. |
|--------------------------|----|
| ENDED CONCEALED STAIR RA | ۸L |

DESCRIPTION:
EXTE BRACKET-COMPLIES WITH AUSTRALIAN STANDARD AS1428.1-2009