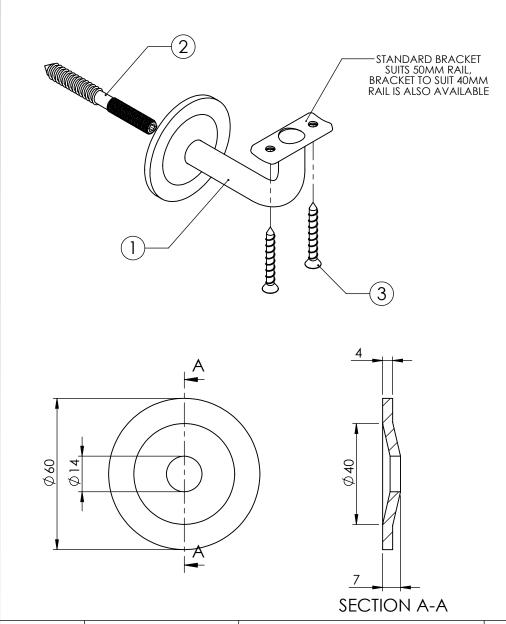

| ITEM NO. | PART NUMBER     | DESCRIPTION           | QTY. |
|----------|-----------------|-----------------------|------|
| 1        | SS443CT         | BRACKET               | 1    |
| 2        | LAG SCREW-M8-80 | LAG SCREW-M8X80MM     | 1    |
| 3        | SCS-5-40        | SCREW-C/SUNK-5MMX40MM | 2    |

| SS443CT     |  |
|-------------|--|
| 00 1 10 0 1 |  |

EXTENDED CONCEALED STAIR RAIL BRACKET-COMPLIES WITH AUSTRALIAN STANDARD AS 1428.1-2009