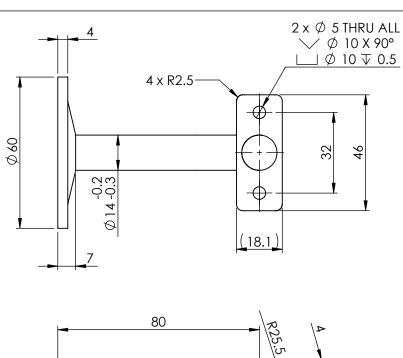

| ITEM NO. | PART NUMBER     | DESCRIPTION           | QTY. |
|----------|-----------------|-----------------------|------|
| 1        | SS443CT         | BRACKET               | 1    |
| 2        | LAG SCREW-M8-80 | LAG SCREW-M8X80MM     | 1    |
| 3        | SCS-5-40        | SCREW-C/SUNK-5MMX40MM | 2    |

| SS443CT     |  |
|-------------|--|
| 00 1 10 0 1 |  |

EXTENDED CONCEALED STAIR RAIL BRACKET-COMPLIES WITH AUSTRALIAN STANDARD AS 1428.1-2009