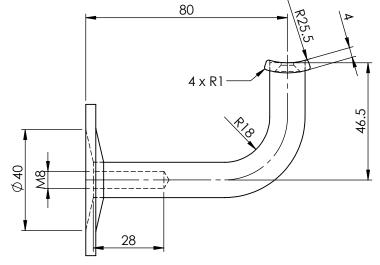

| ITEM NO. | PART NUMBER     | DESCRIPTION           | QTY. |
|----------|-----------------|-----------------------|------|
| 1        | SS443CT         | BRACKET               | 1    |
| 2        | LAG SCREW-M8-80 | LAG SCREW-M8X80MM     | 1    |
| 3        | SCS-5-40        | SCREW-C/SUNK-5MMX40MM | 2    |

| SS443CT     |  |
|-------------|--|
| 00 1 10 0 1 |  |

EXTENDED CONCEALED STAIR RAIL BRACKET-COMPLIES WITH AUSTRALIAN STANDARD AS 1428.1-2009