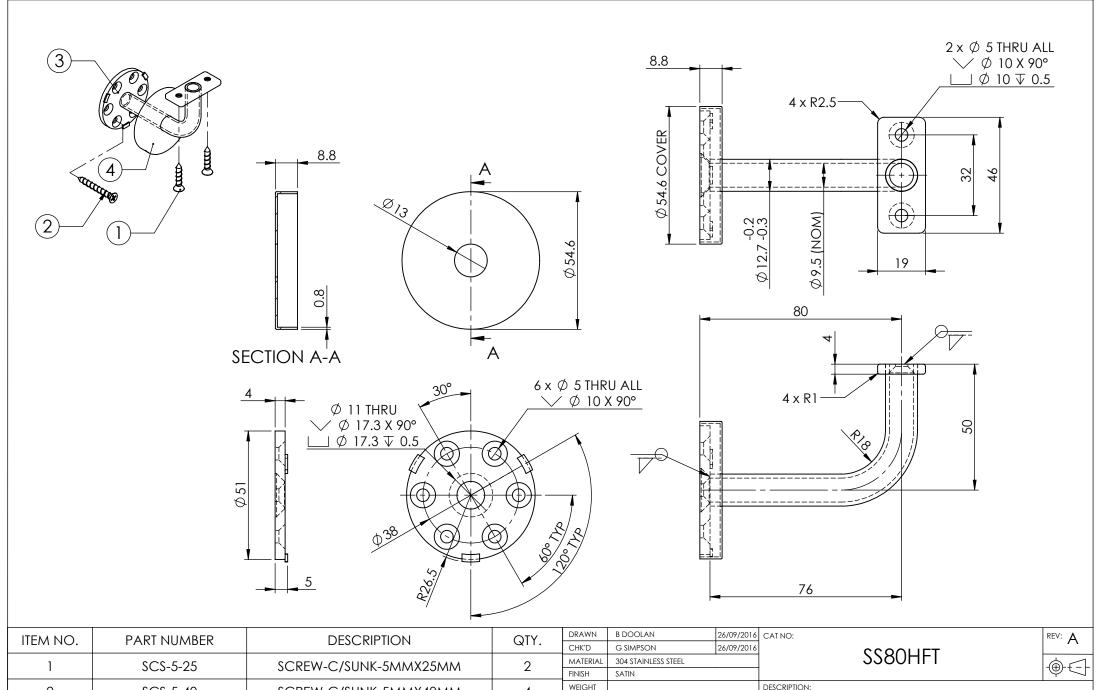

| ITEM NO. | PART NUMBER | DESCRIPTION           | QTY. |
|----------|-------------|-----------------------|------|
| 1        | SCS-5-25    | SCREW-C/SUNK-5MMX25MM | 2    |
| 2        | SCS-5-40    | SCREW-C/SUNK-5MMX40MM | 4    |
| 3        | SS80HFT     | BRACKET-HOLLOW        | 1    |
| 4        | SS80CT-1    | COVER                 | 1    |

EXTENDED CONCEALED STAIR RAIL BRACKET-COMPLIES WITH AUSTRALIAN STANDARD AS1428.1-2009

not accept any responsibility for variations. This drawing and information contained is the property of Emro and cannot be used without their conser