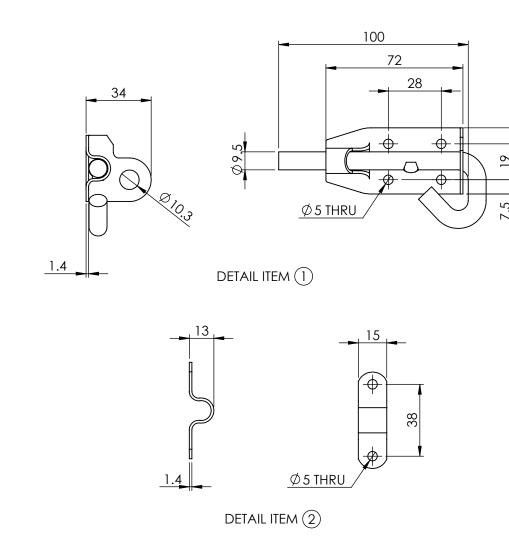

| ITEM NO. | PART NUMBER | DESCRIPTION | QTY. |
|----------|-------------|-------------|------|
| 1        | SSPB110-1   | BRACKET     | 1    |
| 2        | SSPB110-3   | CATCH       | 1    |

|                                                                                                                                                        | DRAWN                                                                  | B DOOLAN | 17/06/2015         | CAT NO:       | REV: A |  |
|--------------------------------------------------------------------------------------------------------------------------------------------------------|------------------------------------------------------------------------|----------|--------------------|---------------|--------|--|
|                                                                                                                                                        | CHK'D                                                                  | U WAUGE  | 17/06/2015         | CCDD 1 1 O    | , ,    |  |
|                                                                                                                                                        | MATERIAL 316 STAINLESS STEEL                                           |          |                    | SSPB110       | 61     |  |
|                                                                                                                                                        | FINISH                                                                 | SATIN    |                    |               |        |  |
|                                                                                                                                                        | WEIGHT                                                                 |          |                    | DESCRIPTION:  |        |  |
| EMRO WARE"                                                                                                                                             |                                                                        |          | F"                 | PADBOLT-100MM |        |  |
| www.emro.com.au                                                                                                                                        |                                                                        |          |                    |               |        |  |
|                                                                                                                                                        |                                                                        |          |                    |               |        |  |
|                                                                                                                                                        | This drawing has been made with due care and attention however Emro do |          |                    |               |        |  |
| not accept any responsibility for variations. This drawing and information contained is the property of Emro and cannot be used without their consent. |                                                                        |          |                    |               |        |  |
|                                                                                                                                                        |                                                                        |          | out their consent. |               |        |  |