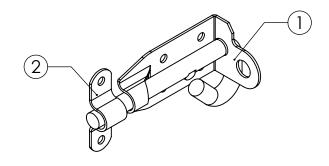

| ITEM NO. | PART NUMBER | DESCRIPTION | QTY. |
|----------|-------------|-------------|------|
| 1        | SSPB110-1   | BRACKET     | 1    |
| 2        | SSPB110-3   | CATCH       | 1    |

|                                                                                                                                                        | DRAWN                                                                  | B DOOLAN | 17/06/2015         | CAT NO:       | REV: A |  |
|--------------------------------------------------------------------------------------------------------------------------------------------------------|------------------------------------------------------------------------|----------|--------------------|---------------|--------|--|
|                                                                                                                                                        | CHK'D                                                                  | U WAUGE  | 17/06/2015         | CCDD 1 1 O    | , ,    |  |
|                                                                                                                                                        | MATERIAL 316 STAINLESS STEEL                                           |          |                    | SSPB110       | 61     |  |
|                                                                                                                                                        | FINISH                                                                 | SATIN    |                    |               |        |  |
|                                                                                                                                                        | WEIGHT                                                                 |          |                    | DESCRIPTION:  |        |  |
| EMRO WARE"                                                                                                                                             |                                                                        |          | F"                 | PADBOLT-100MM |        |  |
| www.emro.com.au                                                                                                                                        |                                                                        |          |                    |               |        |  |
|                                                                                                                                                        |                                                                        |          |                    |               |        |  |
|                                                                                                                                                        | This drawing has been made with due care and attention however Emro do |          |                    |               |        |  |
| not accept any responsibility for variations. This drawing and information contained is the property of Emro and cannot be used without their consent. |                                                                        |          |                    |               |        |  |
|                                                                                                                                                        |                                                                        |          | out their consent. |               |        |  |