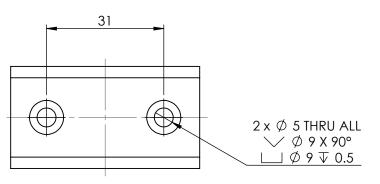

| ITEM NO. | PART NUMBER | DESCRIPTION                            | QTY. |
|----------|-------------|----------------------------------------|------|
| 1        | SCAJOINERWH | TRACK JOINER                           | 1    |
| 2        | SDH-SD-4-16 | SCREW-DOME HEAD-SELF DRILLING-4MMX16MM | 4    |
| 3        | SCS-4-40    | SCREW-C/SUNK-4MMX32MM                  | 2    |