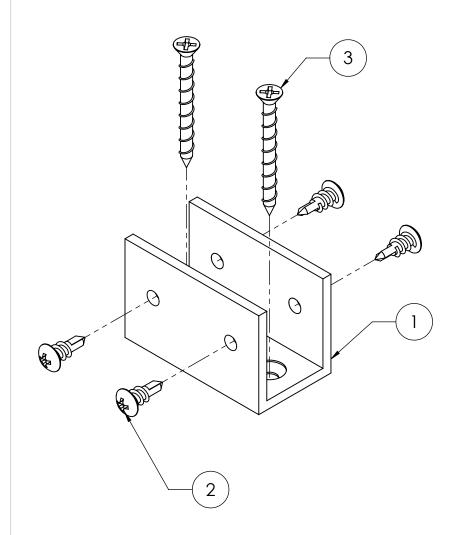

| ITEM NO. | PART NUMBER | DESCRIPTION                            | QTY. |
|----------|-------------|----------------------------------------|------|
| 1        | SCAJOINERWH | TRACK JOINER                           | 1    |
| 2        | SDH-SD-4-16 | SCREW-DOME HEAD-SELF DRILLING-4MMX16MM | 4    |
| 3        | SCS-4-40    | SCREW-C/SUNK-4MMX32MM                  | 2    |

TRACK JOINER KIT