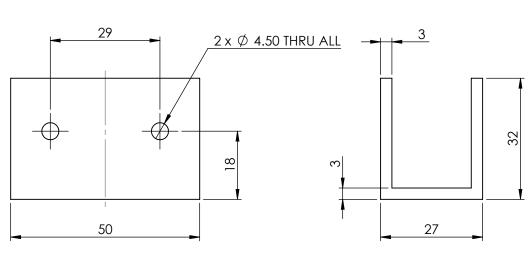

| ITEM NO. | PART NUMBER | DESCRIPTION                            | QTY. |
|----------|-------------|----------------------------------------|------|
| 1        | SCAJOINERWH | TRACK JOINER                           | 1    |
| 2        | SDH-SD-4-16 | SCREW-DOME HEAD-SELF DRILLING-4MMX16MM | 4    |
| 3        | SCS-4-40    | SCREW-C/SUNK-4MMX32MM                  | 2    |