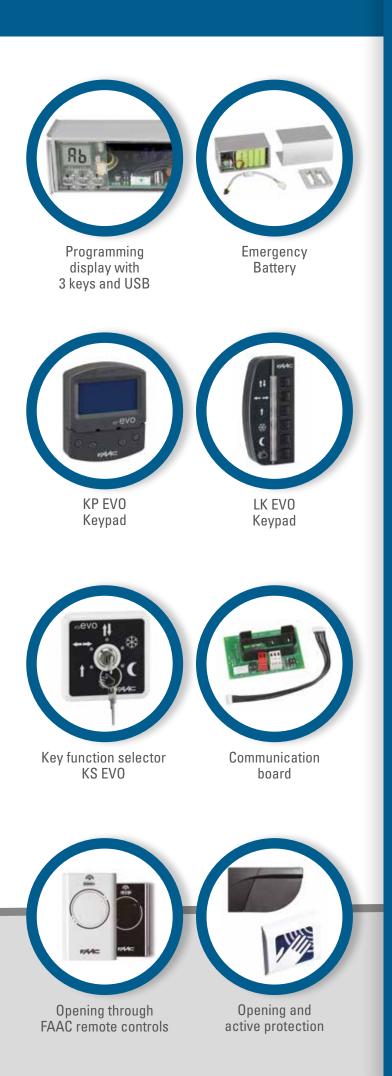

### **A951 CONTROL UNIT**

- Built-in microprocessor control unit with selfdiagnosis and continuous monitoring of all door functions
- Anti-crushing safety device active both in closing and in opening
- Integrated functions selector with the following operating logics: AUTOMATIC MANUAL/NIGHT OPEN
- "INTRUSION" Function, the door opposes the manual opening attempt • Selectable 'PUSH and GO' function
- KP EVO and LK EVO functions keyboard support
- Firmware upgrade and download/upload (configurations, timer and log) through USB key

#### Using the KP EVO or LK EVO keypad the following functions are available:

- Opening and closing speed adjustments; Adjustment of opening and closing speed
- Anti-crushing safety device adjustment
- Pause time adjustment
- Self-diagnosis
- Weekly calendar
- Battery kit and lock management
- I/O programming
- Maintenance cycle warning
- Performed cycle number displaying
  MASTER-SLAVE version for double leaves doors
- INTERLOCK function
- INTERCOM function

Thanks to the calendar management, it can be programmed in time bands. (available with KP EVO keypad)