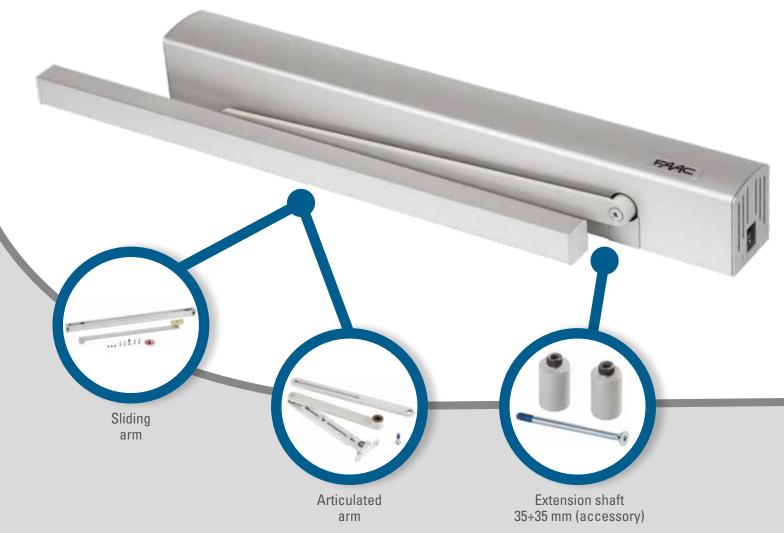

#### Versatile and elegant in only 7cm space

Faac A951 automated systems can be installed on the lintel of the door, giving flexibility to make installation easy (thanks to the fixing plate and low weight).

The housing cover is in anodized extruded aluminium that complements its aesthetics.

The A951 automated systems are also able to automate double-leaf entrances by interfacing the 2 units in a master/ slave configuration. The double leaf will be driven by a single automated system for the highest synchronism of the leaves guaranteed through CAN BUS communication.

#### Drive unit complete with:

- FAAC electromechanical automated system for swing doors working on direct current
- The housing cover is in anodized aluminium
- Articulated and sliding block arms with anodized extruded aluminium housing cover
- Over the transom installation with inwards and outwards opening
- Manual operation in case of an electrical power cut
- Optional battery