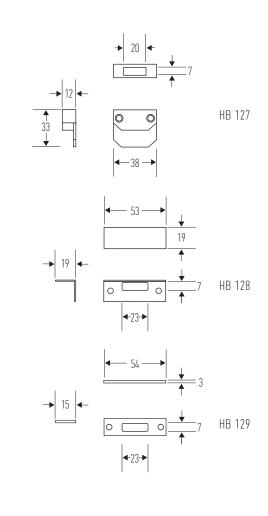

HB 120 Bolts come with a range of keepers and strikes for various fixing situations, which are sold seperately. Please see below for line drawings and codes of the variations available.

Material : Milled from solid brass