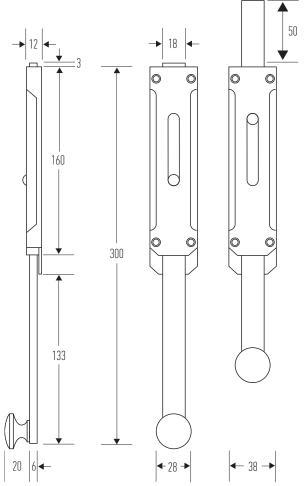

## HB 120 300mm SURFACE MOUNTED BOLT

Milled from solid brass, the HB 120 Surface Mounted Bolts come in a range of finishes, and are ideal for French doors where flush mounting is not required. Bolts are available in standard lengths of 300mm or the complementary HB 125 in 600mm (overall length). These can be cut to custom lengths on request. Custom lengths may incur additional cost and lead times.

Dimensions : 305 x 38 x 13 (with the bolt in the open position)

Available in all standard Halliday + Baillie finishes. See finishes sheet for further details.