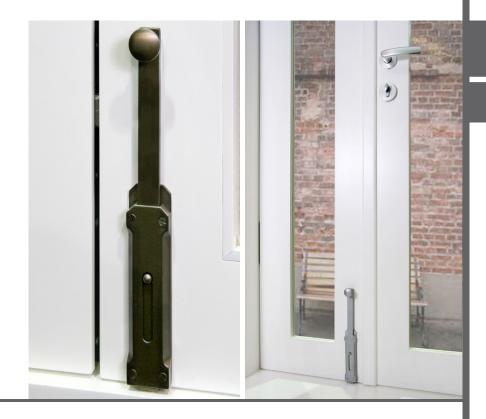

## HB 120 300mm SURFACE MOUNTED BOLT

Milled from solid brass, the HB 120 Surface Mounted Bolts come in a range of finishes, and are ideal for French doors where flush mounting is not required. Bolts are available in standard lengths of 300mm or the complementary HB 125 in 600mm (overall length). These can be cut to custom lengths on request. Custom lengths may incur additional cost and lead times.

HB 120 Bolts come with a range of keepers and strikes for various fixing situations, which are sold seperately. Please see below for line drawings and codes of the variations available.

Material : Milled from solid brass