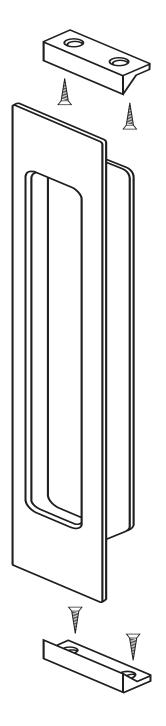

## HB 1410 TIMBER FIXING KIT

The HB 1410 Fixing Kit set allows the HB 1470 and HB 1475 flush pulls to be installed into timber joinery with concealed fixing.

All of our flush pull handle range are designed to go straight into aluminium or steel joinery without the use of these kits.

For each flush pull you require 1 x HB 1410 Timber Fixing Kit.

Flush pulls using HB 1410 : HB 1470 HB 1475

HB 1410 Timber Fixing Kit on timber doors