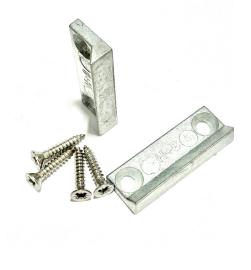

## HB 1410 TIMBER FIXING KIT

The HB 1410 Fixing Kit set allows the HB 1470 and HB 1475 flush pulls to be installed into timber joinery with concealed fixing.

All of our flush pull handle range are designed to go straight into aluminium or steel joinery without the use of these kits.

For each flush pull you require 1 x HB 1410 Timber Fixing Kit.

Flush pulls using HB 1410 : HB 1470 HB 1475

HB 1410 Timber Fixing Kit on timber doors