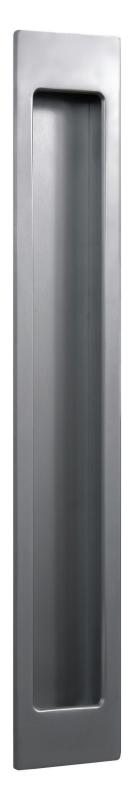

## LARGE FLUSH PULL 12.20"

Designed to complement the existing range of Halliday + Baillie Flush Pulls, the solid brass HB 1470 can sit comfortably on large sliding doors without looking lost.

Its companion, the HB 1475 Large Offset Plush Pull can be used on bi-fold, pivot or swing doors in the same project to provide a consistent appearance between door types.

Each Flush Pull is shipped with one set of the HB 1410 Timber Fixing kits.

Material: Milled Solid Brass Dimensions: 12.20" x 1.97" x 0.67" Internal grip depth: 0.59"

Suitable for large timber or aluminum doors.