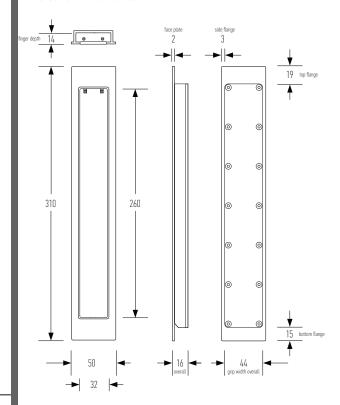

Each Flush Pull is shipped with one set of the HB 1410 Timber Fixing kits.

Material: Milled Solid Brass Dimensions: 12.20" x 1.97" x 0.67" Internal grip depth: 0.59"

Suitable for large timber or aluminum doors.