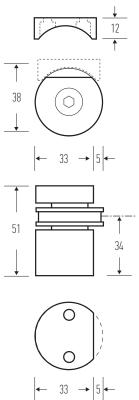

Suitable for interior or covered exterior use. Includes steel keeper, and all fasteners.

Material : Aluminum-alloy, stainless steel fasteners, steel Keeper and magnets.

Dimensions : 1½" ø x 2" H Base to center of magnet : 1.34"