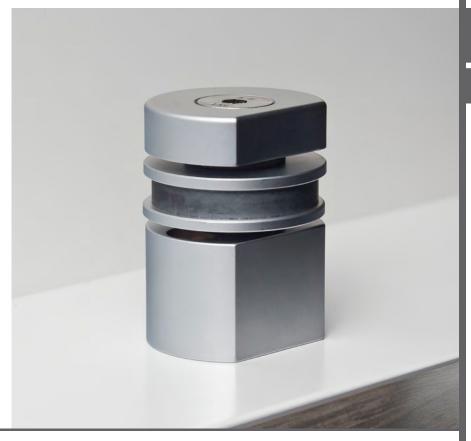

## MAGNETIC DOOR STOP

The Halliday + Baillie floor-mounted HB 710 Round Door Stop provides a compact modern solution for when a mechanical hold open function is required. The door-mounted steel keeper is finished to match and nests perfectly into the disc magnet for a secure holding force.

Suitable for interior or covered exterior use. Includes steel keeper, and all fasteners.

Material : Aluminum-alloy, stainless steel fasteners, steel Keeper and magnets.

Dimensions : 1½" ø x 2" H Base to center of magnet : 1.34"