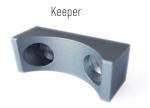

## MAGNETIC DOOR STOP

The Halliday + Baillie floor-mounted HB 710 Round Door Stop provides a compact modern solution for when a mechanical hold open function is required. The door-mounted steel keeper is finished to match and nests perfectly into the disc magnet for a secure holding force.