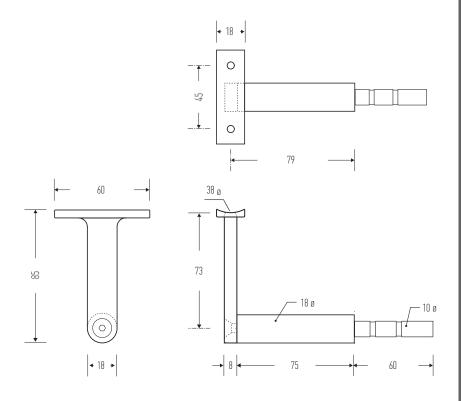

### STAIR RAIL BRACKETS

The Halliday+Baillie HB 500 Handrail Bracket provides an adjustable solution for 30mm-50mm diameter wood handrails.

Only suitable for interior or covered exterior situations. For exterior or marine environments, please specify the HB 510 stainless steel bracket.

Includes all fasteners. Epoxy sold separately.

Material: non-anodized aluminium alloy

Maximum spacing: 800 mm