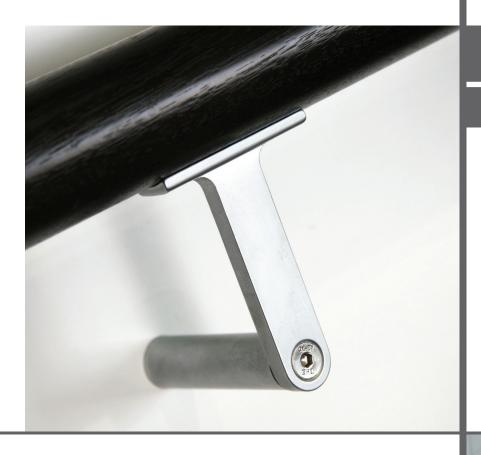

### STAIR RAIL BRACKETS

The Halliday+Baillie HB 500 Handrail Bracket provides an adjustable solution for 30mm-50mm diameter wood handrails.

Only suitable for interior or covered exterior situations. For exterior or marine environments, please specify the HB 510 stainless steel bracket.

Includes all fasteners. Epoxy sold separately.

Material: non-anodized aluminium alloy

Maximum spacing: 800 mm