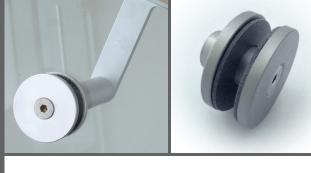

### GLASS FIXING KIT FOR HB 500 BRACKET

Suitable for 10mm-12mm glass thickness

Please check with your local Halliday + Baillie representative as not all finishes are available in all regions.

Both available in the following finish: