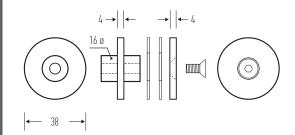

### GLASS FIXING KIT FOR HB 500 BRACKET

Suitable for 10mm-12mm glass thickness

Please check with your local Halliday + Baillie representative as not all finishes are available in all regions.

Both available in the following finish: