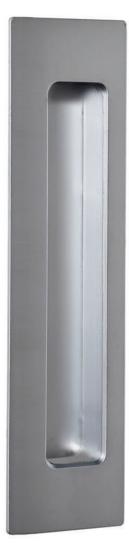

## HB 675 OFFSET FLUSH PULL 170mm

Designed primarily for use with bi-fold and pivot doors, the Halliday + Baillie HB 675 Flush Pull also suits heavy sliding doors, hinge doors, or can be used horizontally on drawers. It provides an ample lip and generous 15mm internal depth for when a more substantial grip is required.

Available in both right and left-handed flush pulls  $-\ensuremath{\,\text{please}}$  specify handing for order.

Material : Diecast Zinc and Brass Dimensions : 170 x 46 x 19 Internal grip depth : 16mm

Suitable for timber or aluminium doors.