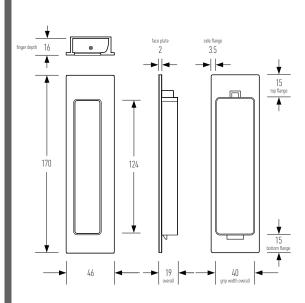

## HB 675 OFFSET FLUSH PULL 170mm

Designed primarily for use with bi-fold and pivot doors, the Halliday + Baillie HB 675 Flush Pull also suits heavy sliding doors, hinge doors, or can be used horizontally on drawers. It provides an ample lip and generous 15mm internal depth for when a more substantial grip is required.

Available in both right and left-handed flush pulls  $-\ensuremath{\,\text{please}}$  specify handing for order.

Material : Diecast Zinc and Brass Dimensions : 170 x 46 x 19 Internal grip depth : 16mm

Suitable for timber or aluminium doors.