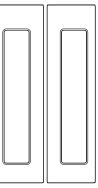

Available in both right and left-handed flush pulls  $-\ensuremath{\,\text{please}}$  specify handing for order.

Material : Diecast Zinc and Brass Dimensions : 170 x 46 x 19 Internal grip depth : 16mm

Suitable for timber or aluminium doors.

Available in all standard Halliday + Baillie finishes. See finishes sheet for further details.

Left Hand Right Hand