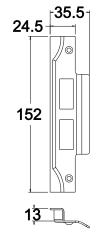

JMC60R Rebated

JMC60

**Rebated Striker** 

**Rebated Forend** 

|       | Case Depth | Bolt Throw | Backset |
|-------|------------|------------|---------|
| JMC60 | 83         | 14         | 60      |
| JMC46 | 69         | 14         | 46      |
| JMC30 | 55         | 10         | 30      |

KITSJMC60R/560R Rebated Forend & Striker sets to suit Cylinder locks