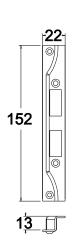

JMC60R Rebated

JMC60

**Rebated Striker** 

**Rebated Forend** 

|       | Case Depth | Bolt Throw | Backset |
|-------|------------|------------|---------|
| JMC60 | 83         | 14         | 60      |
| JMC46 | 69         | 14         | 46      |
| JMC30 | 55         | 10         | 30      |

KITSJMC60R/560R Rebated Forend & Striker sets to suit Cylinder locks