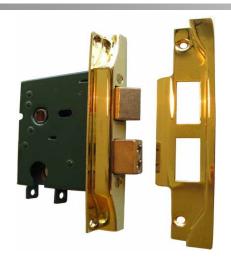

## **CYLINDER MORTICE LOCKS**

without cylinder

The JMC60, C46, C30 are Profile Cylinder Mortice Locks and are popular for domestic use. They provide a high level of security. Cylinders are not included. These locks can be Double Sprung 'DS' on request.

JMC60R Rebated

JMC60

**Rebated Striker** 

**Rebated Forend** 

|       | Case Depth | Bolt Throw | Backset |
|-------|------------|------------|---------|
| JMC60 | 83         | 14         | 60      |
| JMC46 | 69         | 14         | 46      |
| JMC30 | 55         | 10         | 30      |