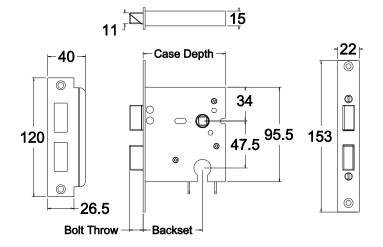

JMC60R Rebated

JMC60

**Rebated Striker** 

**Rebated Forend** 

|       | Case Depth | Bolt Throw | Backset |
|-------|------------|------------|---------|
| JMC60 | 83         | 14         | 60      |
| JMC46 | 69         | 14         | 46      |
| JMC30 | 55         | 10         | 30      |