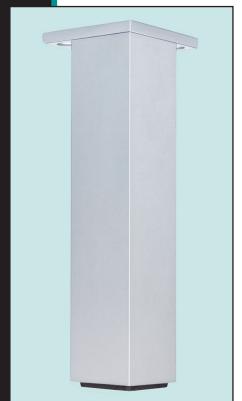

FL675 Round Aluminium Furniture leg 40mm Ø. Available in standard 195mm or custom made up to 1600mm. Aluminium foot with 10mm adjustment. Colours available: Matt Aluminium

FL685 Square Aluminium Furniture leg 40mm sq. Available in standard 195mm or custom made up to 1600mm. Black plastic foot with 10mm adjustment. Colours available: Matt Aluminium