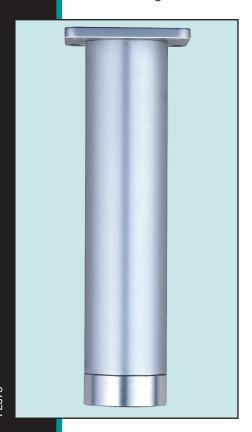

FL675 Round Aluminium Furniture leg 40mm Ø. Available in standard 195mm or custom made up to 1600mm. Aluminium foot with 10mm adjustment. Colours available: Matt Aluminium

FL685 Square Aluminium Furniture leg 40mm sq. Available in standard 195mm or custom made up to 1600mm. Black plastic foot with 10mm adjustment. Colours available: Matt Aluminium