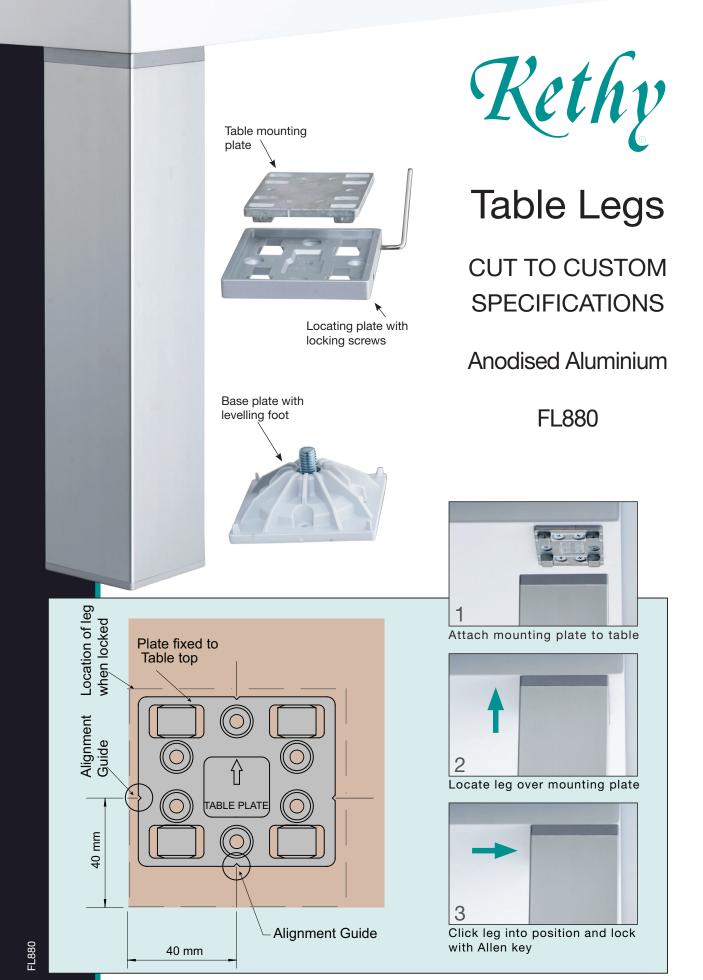

Patented slot-together bracket allows for flat transportation and fast, easy on-site assembly. 80mm X 80mm anodised aluminium leg with adjustable levelling foot. Standard height 730mm or cut to your specification, legs supplied with locating plate and base plate attached. Ideal for free standing tables.