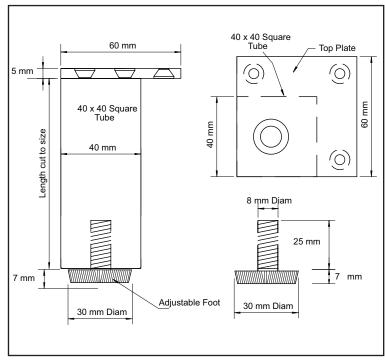

FL675 Round Aluminium Furniture leg 40mm Ø. Available in standard 195mm or custom made up to 1600mm. Aluminium foot with 10mm adjustment. Colours available: Matt Aluminium

FL685 Square Aluminium Furniture leg 40mm sq. Available in standard 195mm or custom made up to 1600mm. Black plastic foot with 10mm adjustment. Colours available: Matt Aluminium