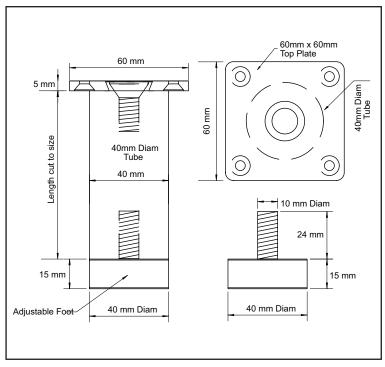

FL675 Round Aluminium Furniture leg 40mm Ø. Available in standard 195mm or custom made up to 1600mm. Aluminium foot with 10mm adjustment. Colours available: Matt Aluminium

FL685 Square Aluminium Furniture leg 40mm sq. Available in standard 195mm or custom made up to 1600mm. Black plastic foot with 10mm adjustment. Colours available: Matt Aluminium