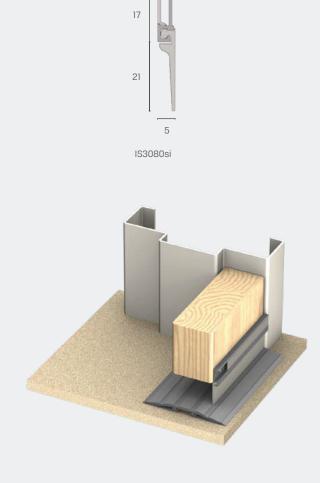

# IS3080si

The IS3080si is a sweep action blade seal with a high performance silicone rubber fin, which can be fitted to door bottoms of outward opening doors. This seal can also be utilised as a meeting stile seal for pairs of doors. This seal can provide effective containment against ambient and medium temperature smoke, sound, dust, light, insects and weather.

#### Standard colours

- Silver anodised aluminium section with grey silicone gasket and grey cover strip
- Black anodised aluminium section with black silicone gasket and black cover strip