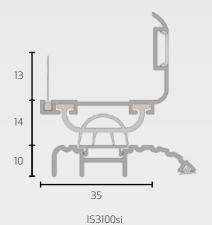

## **IS3100si**

The IS3100si weather resistant door bottom sealing system can be fitted without removing the door. This seal provides effective containment against cold smoke, sound, dust, light, insects and weather. The aesthetic cover strip ensures there is no visible screw line.

The IS3100si set incorporates an IS3070si door bottom seal plus an IS4100 threshold plate.

### Gap size

• Min. 21mm / Max. 24mm