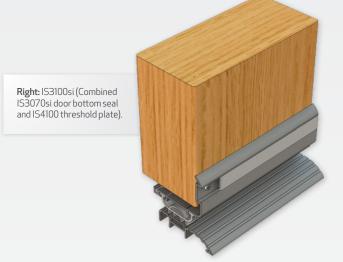

The IS3100si set incorporates an IS3070si door bottom seal plus an IS4100 threshold plate.