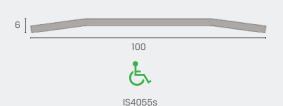

The IS4055S and IS4060S have a low profile design (6mm height), complying with the 'access for people with disability' requirements of AS1428/1 and NCC D2.15 & D3.3.