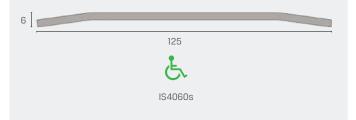

The IS4055S and IS4060S have a low profile design (6mm height), complying with the 'access for people with disability' requirements of AS1428/1 and NCC D2.15 & D3.3.