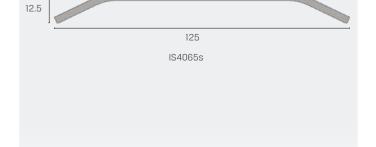

# IS4050s, IS4055s, IS4060s, IS4065s

These stainless steel threshold plates are used in conjunction with other Kilargo door bottom seals to help prevent rain infiltration, draught and smoke penetration.

These durable Grade 304 stainless steel threshold plates have a No. 4 brush finish and are impervious to most chemicals, solvents, cleaning fluids and disinfectants. They are suitable for external environments.