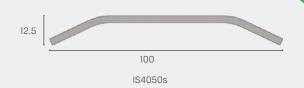

# IS4050s, IS4055s, IS4060s, IS4065s

These stainless steel threshold plates are used in conjunction with other Kilargo door bottom seals to help prevent rain infiltration, draught and smoke penetration.

These durable Grade 304 stainless steel threshold plates have a No. 4 brush finish and are impervious to most chemicals, solvents, cleaning fluids and disinfectants. They are suitable for external environments.