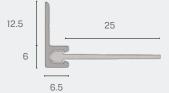

# IS5161Hsi, IS5176Asi, IS5177Asi

These silicone sweep seals are all utilised to prevent ambient/ medium temperature smoke, draught and dust penetration. The IS5161Hsi is designed with a 90° angle aluminium carrier for use on sliding doors. The IS5176Asi seal is designed with a 45° angle aluminium carrier and is used around the perimeter of roller and tilt-up doors. The IS5177Asi seal has an angled silicone gasket and can be utilised around perimeters of automatic pivot and sliding doors to good effect. The IS5161Hsi and IS5176Asi aluminium carriers can both be fitted with either a 13mm, 19mm or 25mm silicone fin.

 Acoustically tested in accordance with AS1191, IS0140.3 and IS010140-2

IS5161Hsi (Shown with 25mm silicone fin insert)

IS5176Asi (Shown with 13mm silicone fin insert)

Kilargo IS5161Hsi, IS5176Asi, IS5177Asi | Last edit 10/04/2018