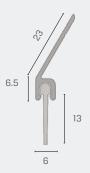

# IS5161Hsi, IS5176Asi, IS5177Asi

These silicone sweep seals are all utilised to prevent ambient/ medium temperature smoke, draught and dust penetration. The IS5161Hsi is designed with a 90° angle aluminium carrier for use on sliding doors. The IS5176Asi seal is designed with a 45° angle aluminium carrier and is used around the perimeter of roller and tilt-up doors. The IS5177Asi seal has an angled silicone gasket and can be utilised around perimeters of automatic pivot and sliding doors to good effect. The IS5161Hsi and IS5176Asi aluminium carriers can both be fitted with either a 13mm, 19mm or 25mm silicone fin.

 Acoustically tested in accordance with AS1191, IS0140.3 and IS010140-2

IS5161Hsi (Shown with 25mm silicone fin insert)

IS5176Asi (Shown with 13mm silicone fin insert)

Kilargo IS5161Hsi, IS5176Asi, IS5177Asi | Last edit 10/04/2018