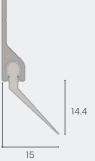

# IS5161Hsi, IS5176Asi, IS5177Asi

These silicone sweep seals are all utilised to prevent ambient/ medium temperature smoke, draught and dust penetration. The IS5161Hsi is designed with a 90° angle aluminium carrier for use on sliding doors. The IS5176Asi seal is designed with a 45° angle aluminium carrier and is used around the perimeter of roller and tilt-up doors. The IS5177Asi seal has an angled silicone gasket and can be utilised around perimeters of automatic pivot and sliding doors to good effect. The IS5161Hsi and IS5176Asi aluminium carriers can both be fitted with either a 13mm, 19mm or 25mm silicone fin.