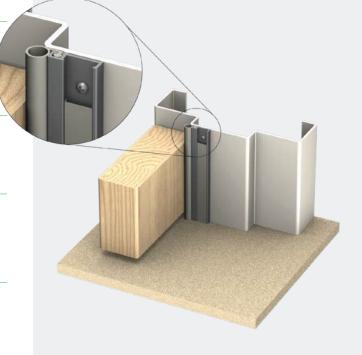

# IS7110si

The IS7110si is a compression type perimeter seal, designed to be fitted to an existing door stop, around the head and jambs of single swing doors.