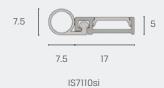

# IS7110si

The IS7110si is a compression type perimeter seal, designed to be fitted to an existing door stop, around the head and jambs of single swing doors.

#### Gap size

Min. 0mm / max. 7mm