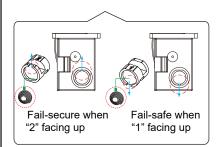

# **CES800 Series Electric Strike**

### **Specification**

◆ Operating Voltage: 12/24VDC

Current Draw: 300mA/12VDC

150mA/24VDC

Operating Temperature: 32°F to 120°F (0°C to 49°C)

Humidity: 0% to 85% Non-condensing

Life Rating of Solenoid: over 500,000 cycles

◆ Latch Throw: CES800 series:12 mm

CES850 series:15 mm

◆ Keeper width: CES800 series:44 mm CES850 series:43 mm

Material: Zinc alloy main stand
Stainless steel faceplate

♦ Weight (approx.): CES800 series 250g

CES850 series 280g



### Wiring Diagram Dual Voltage (12/24V)



#### **Control Mode**



# Version Adjustment:



back.

# **Mortise Mount on Wooden Frames**



# **Mortise Mount on Hollow Metal Frames**