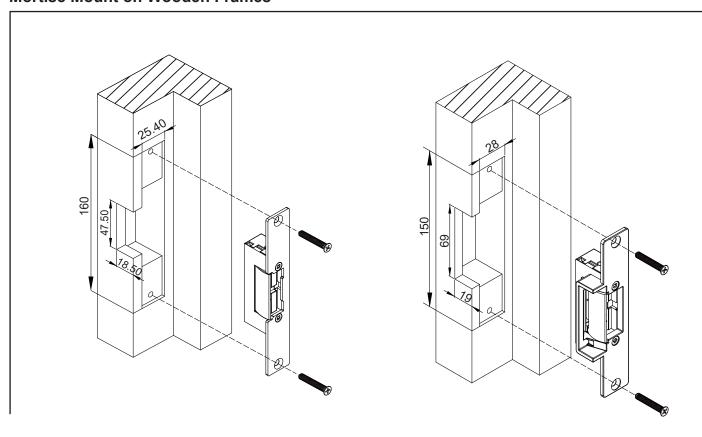

# **CES800 Series Electric Strike**

### **Specification**

◆ Operating Voltage: 12/24VDC

Current Draw: 300mA/12VDC

150mA/24VDC

Operating Temperature: 32°F to 120°F (0°C to 49°C)

Humidity: 0% to 85% Non-condensing

Life Rating of Solenoid: over 500,000 cycles

◆ Latch Throw: CES800 series:12 mm

CES850 series:15 mm

◆ Keeper width: CES800 series:44 mm CES850 series:43 mm

Material: Zinc alloy main stand
Stainless steel faceplate

♦ Weight (approx.): CES800 series 250g

CES850 series 280g



### Wiring Diagram Dual Voltage (12/24V)



#### **Control Mode**



# Version Adjustment:



back.

# **Mortise Mount on Wooden Frames**



# **Mortise Mount on Hollow Metal Frames**