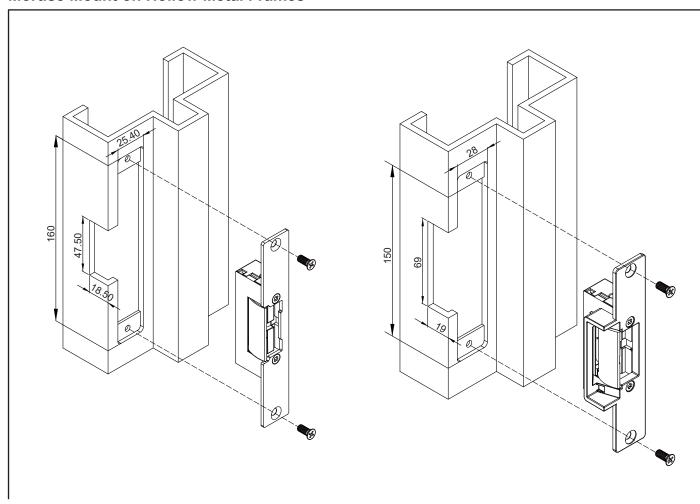

# **CES800 Series Electric Strike**

### **Specification**

◆ Operating Voltage: 12/24VDC

Current Draw: 300mA/12VDC

150mA/24VDC

Operating Temperature: 32°F to 120°F (0°C to 49°C)

Humidity: 0% to 85% Non-condensing

Life Rating of Solenoid: over 500,000 cycles

◆ Latch Throw: CES800 series:12 mm

CES850 series:15 mm

◆ Keeper width: CES800 series:44 mm CES850 series:43 mm

Material: Zinc alloy main stand
Stainless steel faceplate

♦ Weight (approx.): CES800 series 250g

CES850 series 280g



### Wiring Diagram Dual Voltage (12/24V)



#### **Control Mode**



# Version Adjustment:



back.

# **Mortise Mount on Wooden Frames**



# **Mortise Mount on Hollow Metal Frames**