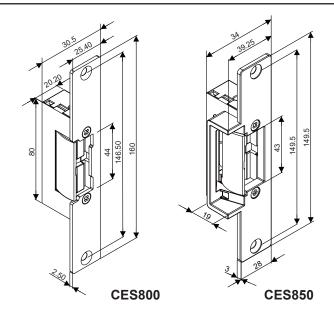

◆ Latch Throw: CES800 series:12 mm

CES850 series:15 mm

◆ Keeper width: CES800 series:44 mm CES850 series:43 mm

Material: Zinc alloy main stand
Stainless steel faceplate

♦ Weight (approx.): CES800 series 250g

CES850 series 280g