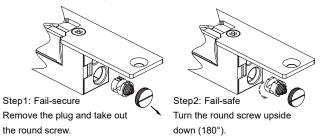

# **CES800 Series Electric Strike**

### **Specification**

◆ Operating Voltage: 12/24VDC

Current Draw: 300mA/12VDC

150mA/24VDC

Operating Temperature: 32°F to 120°F (0°C to 49°C)

Humidity: 0% to 85% Non-condensing

Life Rating of Solenoid: over 500,000 cycles

◆ Latch Throw: CES800 series:12 mm

CES850 series:15 mm

◆ Keeper width: CES800 series:44 mm CES850 series:43 mm

Material: Zinc alloy main stand
Stainless steel faceplate

♦ Weight (approx.): CES800 series 250g

CES850 series 280g



### Wiring Diagram Dual Voltage (12/24V)



#### **Control Mode**



# Version Adjustment:



back.

# **Mortise Mount on Wooden Frames**



# **Mortise Mount on Hollow Metal Frames**