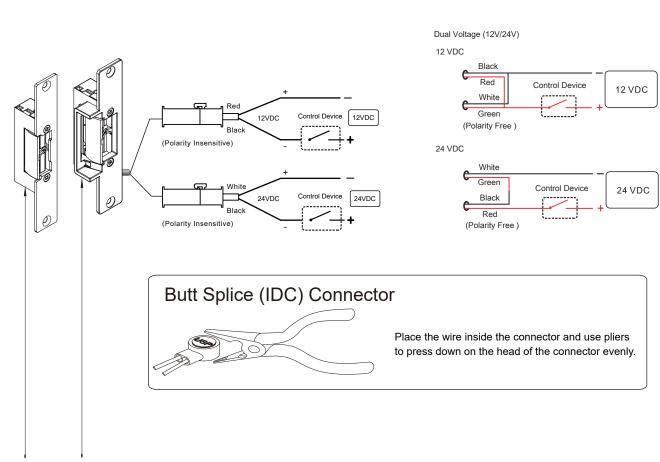

# **CES800 Series Electric Strike**

### **Specification**

◆ Operating Voltage: 12/24VDC

Current Draw: 300mA/12VDC

150mA/24VDC

Operating Temperature: 32°F to 120°F (0°C to 49°C)

Humidity: 0% to 85% Non-condensing

Life Rating of Solenoid: over 500,000 cycles

◆ Latch Throw: CES800 series:12 mm

CES850 series:15 mm

◆ Keeper width: CES800 series:44 mm CES850 series:43 mm

Material: Zinc alloy main stand
Stainless steel faceplate

♦ Weight (approx.): CES800 series 250g

CES850 series 280g



### Wiring Diagram Dual Voltage (12/24V)



#### **Control Mode**



# Version Adjustment:



back.

# **Mortise Mount on Wooden Frames**



# **Mortise Mount on Hollow Metal Frames**