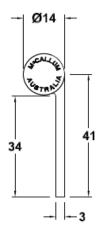

## A101 Aluminium Lift Off Hinge 103x40x3mm - Left Hand

| <ul> <li>SPECIFICATION</li> <li>Hinge Type: Lift Off Butt – Left Hand</li> <li>Material: High strength Aluminium Alloy T6</li> </ul>               | <ul> <li>INSTALLATION GUIDE</li> <li>Minimum Door Thickness 35mm</li> <li>Suitable for Aluminium &amp; Timber doors in</li> </ul> |
|----------------------------------------------------------------------------------------------------------------------------------------------------|-----------------------------------------------------------------------------------------------------------------------------------|
| minimum tensile 254 mpa                                                                                                                            | Aluminium or Timber frames                                                                                                        |
| Hinge Pin: 4.7mm Diameter 304 grade     Stainless Steel                                                                                            | <ul> <li>As a guide doors:         <ul> <li>2040 high x 820 up to 25kg– 3 hinges</li> </ul> </li> </ul>                           |
| <ul> <li>Hinge Pin Length: 26mm</li> <li>Bushes: Flanged Nylon</li> </ul>                                                                          | <ul> <li>For Lift off clearance we suggest undercutting<br/>the top of door at 35-40mm minimum</li> </ul>                         |
| <ul> <li>Knuckle: Round Offset</li> <li>Endcaps: Aluminium Pressed Interference fit</li> <li>Maximum Weight Capacity: 25kg's – 3 Hinges</li> </ul> | <ul> <li>Recommended that the minimum of 3 hinges be<br/>used with the top hinge be located as high as<br/>possible</li> </ul>    |
| <ul><li>FINISH</li><li>A101SNA – Satin Natural Anodised</li></ul>                                                                                  | <ul><li>FIXING</li><li>Fastening screws supplied</li><li>Pop Rivets are NOT RECOMMENDED</li></ul>                                 |