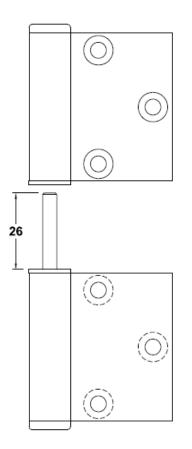

## A101 Aluminium Lift Off Hinge 103x40x3mm - Left Hand

| <ul> <li>SPECIFICATION</li> <li>Hinge Type: Lift Off Butt – Left Hand</li> <li>Material: High strength Aluminium Alloy T6</li> </ul>               | <ul> <li>INSTALLATION GUIDE</li> <li>Minimum Door Thickness 35mm</li> <li>Suitable for Aluminium &amp; Timber doors in</li> </ul> |
|----------------------------------------------------------------------------------------------------------------------------------------------------|-----------------------------------------------------------------------------------------------------------------------------------|
| minimum tensile 254 mpa                                                                                                                            | Aluminium or Timber frames                                                                                                        |
| Hinge Pin: 4.7mm Diameter 304 grade     Stainless Steel                                                                                            | <ul> <li>As a guide doors:         <ul> <li>2040 high x 820 up to 25kg– 3 hinges</li> </ul> </li> </ul>                           |
| <ul> <li>Hinge Pin Length: 26mm</li> <li>Bushes: Flanged Nylon</li> </ul>                                                                          | <ul> <li>For Lift off clearance we suggest undercutting<br/>the top of door at 35-40mm minimum</li> </ul>                         |
| <ul> <li>Knuckle: Round Offset</li> <li>Endcaps: Aluminium Pressed Interference fit</li> <li>Maximum Weight Capacity: 25kg's – 3 Hinges</li> </ul> | <ul> <li>Recommended that the minimum of 3 hinges be<br/>used with the top hinge be located as high as<br/>possible</li> </ul>    |
| <ul><li>FINISH</li><li>A101SNA – Satin Natural Anodised</li></ul>                                                                                  | <ul><li>FIXING</li><li>Fastening screws supplied</li><li>Pop Rivets are NOT RECOMMENDED</li></ul>                                 |