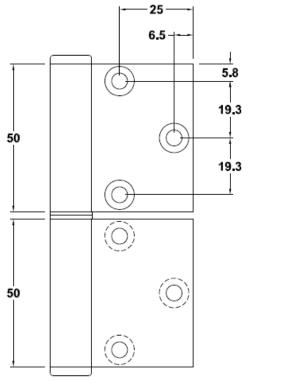

## A101 Aluminium Lift Off Hinge 103x40x3mm - Left Hand

| <ul> <li>SPECIFICATION</li> <li>Hinge Type: Lift Off Butt – Left Hand</li> <li>Material: High strength Aluminium Alloy T6</li> </ul>               | <ul> <li>INSTALLATION GUIDE</li> <li>Minimum Door Thickness 35mm</li> <li>Suitable for Aluminium &amp; Timber doors in</li> </ul> |
|----------------------------------------------------------------------------------------------------------------------------------------------------|-----------------------------------------------------------------------------------------------------------------------------------|
| minimum tensile 254 mpa                                                                                                                            | Aluminium or Timber frames                                                                                                        |
| Hinge Pin: 4.7mm Diameter 304 grade     Stainless Steel                                                                                            | <ul> <li>As a guide doors:         <ul> <li>2040 high x 820 up to 25kg– 3 hinges</li> </ul> </li> </ul>                           |
| <ul> <li>Hinge Pin Length: 26mm</li> <li>Bushes: Flanged Nylon</li> </ul>                                                                          | <ul> <li>For Lift off clearance we suggest undercutting<br/>the top of door at 35-40mm minimum</li> </ul>                         |
| <ul> <li>Knuckle: Round Offset</li> <li>Endcaps: Aluminium Pressed Interference fit</li> <li>Maximum Weight Capacity: 25kg's – 3 Hinges</li> </ul> | <ul> <li>Recommended that the minimum of 3 hinges be<br/>used with the top hinge be located as high as<br/>possible</li> </ul>    |
| <ul><li>FINISH</li><li>A101SNA – Satin Natural Anodised</li></ul>                                                                                  | <ul><li>FIXING</li><li>Fastening screws supplied</li><li>Pop Rivets are NOT RECOMMENDED</li></ul>                                 |