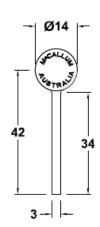

#### **SPECIFICATION**

- Hinge Type: Lift Off Butt Non-Handed
- Material: High strength Aluminium Alloy T6 minimum tensile 254 mpa
- **Hinge Pin: 4.7**mm Diameter 304 grade Stainless Steel
- Hinge Pin Length: 16mmBushes: Flanged NylonKnuckle: Round Offset
- Endcaps: Aluminium Pressed Interference fit
- Maximum Weight Capacity: 25kg's 3 Hinges