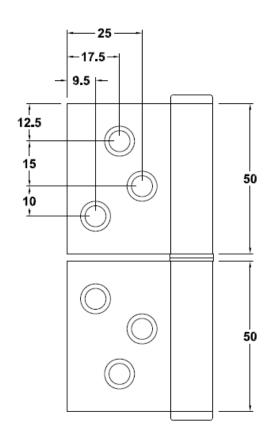

### A103 Aluminium Lift Off Hinge 103x40x3mm - Non-Handed

#### **SPECIFICATION**

- Hinge Type: Lift Off Butt Non-Handed
- Material: High strength Aluminium Alloy T6 minimum tensile 254 mpa
- **Hinge Pin: 4.7**mm Diameter 304 grade Stainless Steel
- Hinge Pin Length: 16mmBushes: Flanged NylonKnuckle: Round Offset
- Endcaps: Aluminium Pressed Interference fit
- Maximum Weight Capacity: 25kg's 3 Hinges