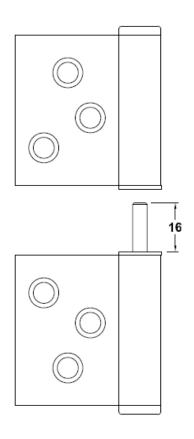

#### **SPECIFICATION**

- Hinge Type: Lift Off Butt Non-Handed
- Material: High strength Aluminium Alloy T6 minimum tensile 254 mpa
- **Hinge Pin: 4.7**mm Diameter 304 grade Stainless Steel
- Hinge Pin Length: 16mmBushes: Flanged NylonKnuckle: Round Offset
- Endcaps: Aluminium Pressed Interference fit
- Maximum Weight Capacity: 25kg's 3 Hinges